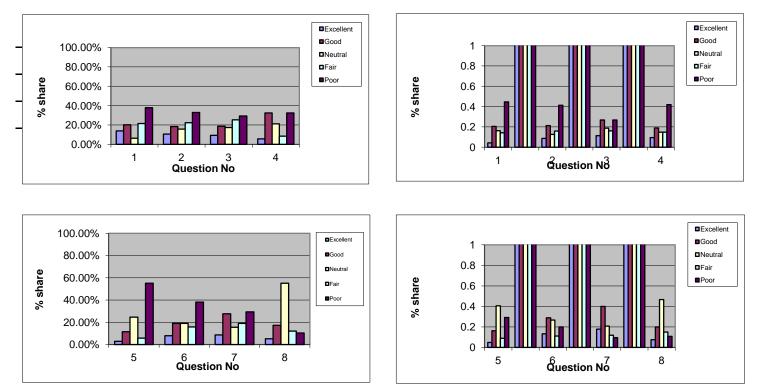

|     | Survey Results - South Milford Surgery                                              |                 |                      |                |                   |                      |                 |
|-----|-------------------------------------------------------------------------------------|-----------------|----------------------|----------------|-------------------|----------------------|-----------------|
| No. | Getting An Appointment<br>Getting an appointment with a doctor                      |                 | Excellent            | Good           | Neutral           | Fair                 | 1<br>Poor       |
| 1   | Getting an appointment on the same day                                              |                 | 13.92%               | 20.25%         | 6.33%             | 21.52%               | 37.97%          |
| 2   | Booking an appointment in the next 48-72 hrs                                        |                 | 10.53%               | 18.42%         | 15.79%            | 22.37%               | 32.89%          |
| 3   | Booking an appointment more than 72 hours ahead                                     |                 | 9.33%                | 18.67%         | 17.33%            | 25.33%               | 29.33%          |
| 4   | Booking an appointment with a dr of your choice                                     |                 | 5.63%                | 32.39%         | 21.13%            | 8.45%                | 32.39%          |
|     | Getting an Appointment with a nurse                                                 |                 | Excellent            | Good           | Neutral           | Fair                 | Poor            |
| 5   | Getting an appointment on the same day                                              |                 | 2.90%                | 11.59%         | 24.64%            | 5.80%                | 55.07%          |
| 6   | Booking an appointment in the next 48-72 hrs                                        |                 | 7.94%                | 19.05%         | 19.05%            | 15.87%               | 38.10%          |
| 7   | Booking an appointment more than 72 hours ahead                                     |                 | 8.62%                | 27.59%         | 15.52%            | 18.97%               | 29.31%          |
| 8   | Booking an appointment with a nurse of your choice                                  |                 | 5.17%                | 17.24%         | 55.17%            | 12.07%               | 10.34%          |
| 9   | <u>Triage System</u><br>Have you used the triage system                             |                 | Yes<br>47.06%        | No<br>52.94%   |                   |                      |                 |
| 10  | How did you find using the triage system                                            |                 | Excellent<br>19.05%  | Good<br>28.57% | Neutral<br>7.14%  | Fair<br>40.48%       | Poor<br>4.76%   |
| 11  | Would you accept a receptionist asking for more information?                        |                 | Yes<br>69.64%        | No<br>30.36%   |                   |                      |                 |
|     | Communication with the Surgery                                                      |                 |                      |                |                   |                      |                 |
| 12  | How well do you think the surgery keeps patients informed of changes at the surgery |                 | Excellent<br>8.05%   |                | Neutral<br>33.33% | Fair<br>16.09%       | Poor<br>21.84%  |
| 13  | How would you like the surgery to keep you informed of changes at the surgery       |                 | Newsletter<br>19.70% |                |                   |                      | Other<br>9.09%  |
| 14  | Would you be happy to receive text reminders                                        | Tests<br>40.00% |                      |                |                   |                      | Smear<br>30.00% |
|     | Telephoning the Surgery                                                             |                 |                      |                |                   |                      |                 |
| 15  | In the last 6 months have you had to telephone the surgery?                         |                 | Yes<br>91.94%        |                |                   |                      |                 |
| 16  | If the call was to book an appointment what time                                    |                 | 8am-10am<br>55.07%   | •              |                   | 4pm-<br>6pm<br>5.80% |                 |