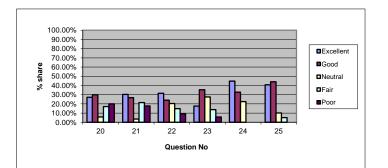

2pm-4pm 6pm

20

25.64% 11.54%

| 19 Setting a specific time to ring for results - is this appropriate? | Yes<br>69.23% | No<br>30.77% |         |        | 2      |
|-----------------------------------------------------------------------|---------------|--------------|---------|--------|--------|
| Surgery Staff & Premises                                              |               |              |         |        |        |
| How helpful & professional do you find surgery staff                  | Excellent     | Good         | Neutral | Fair   | Poor   |
| 20 Reception                                                          | 27.14%        | 30.00%       | 5.71%   | 17.14% | 20.00% |
| 21 Telephone Answering Staff                                          | 30.36%        | 26.79%       | 3.57%   | 21.43% | 17.86% |
| 22 Dispensing                                                         | 31.48%        | 24.07%       | 20.37%  | 14.81% | 9.26%  |
| 23 Administration                                                     | 17.65%        | 35.29%       | 27.45%  | 13.73% | 5.88%  |
| 24 Doctors                                                            | 44.83%        | 32.76%       | 22.41%  | 0.00%  | 0.00%  |
| 25 Nurses                                                             | 40.68%        | 44.07%       | 10.17%  | 5.08%  | 0.00%  |
|                                                                       |               |              |         |        |        |
|                                                                       | Yes           | No           |         |        |        |
| 26 Have you had any problems when dealing with                        | 24.59%        | 75.41%       |         |        |        |