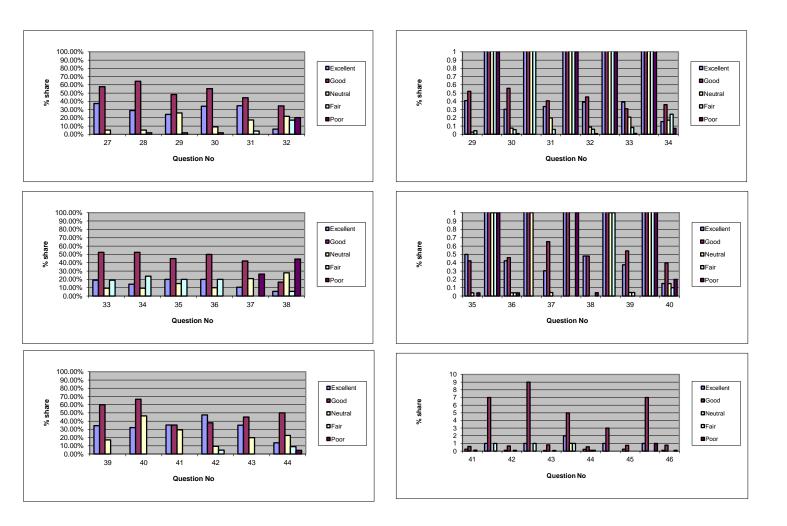

| 26 Have you had any problems when dealing with |  |
|------------------------------------------------|--|
| surgery staff                                  |  |

| How would you rate the following |           |        |         |        |        |
|----------------------------------|-----------|--------|---------|--------|--------|
| South Milford                    | Excellent | Good   | Neutral | Fair   | Poor   |
| 27 Cleanliness of Premises       | 37.29%    | 57.63% | 5.08%   | 0.00%  | 0.00%  |
| 28 Waiting Area                  | 28.81%    | 64.41% | 5.08%   | 1.69%  | 0.00%  |
| 29 Cleanliness of Toilets        | 24.14%    | 48.28% | 25.86%  | 1.72%  | 0.00%  |
| 30 Consulting Room facilities    | 33.93%    | 55.36% | 8.93%   | 1.79%  | 0.00%  |
| 31 Dispensary                    | 34.62%    | 44.23% | 17.31%  | 3.85%  | 0.00%  |
| 32 Parking                       | 6.25%     | 34.38% | 21.88%  | 17.19% | 20.31% |

| Micklefield                   | Excellent | Good   | Neutral | Fair   | Poor   |
|-------------------------------|-----------|--------|---------|--------|--------|
| 33 Cleanliness of Premises    | 19.05%    | 52.38% | 9.52%   | 19.05% | 0.00%  |
| 34 Waiting Area               | 14.29%    | 52.38% | 9.52%   | 23.81% | 0.00%  |
| 35 Cleanliness of Toilets     | 20.00%    | 45.00% | 15.00%  | 20.00% | 0.00%  |
| 36 Consulting Room facilities | 20.00%    | 50.00% | 10.00%  | 20.00% | 0.00%  |
| 37 Dispensary                 | 10.53%    | 42.11% | 21.05%  | 0.00%  | 26.32% |
| 38 Parking                    | 5.56%     | 16.67% | 27.78%  | 5.56%  | 44.44% |

| Thorpe Willoughby             | Excellent | Good   | Neutral | Fair  | Poor  |
|-------------------------------|-----------|--------|---------|-------|-------|
| 39 Cleanliness of Premises    | 34.48%    | 60.00% | 17.24%  | 0.00% | 0.00% |
| 40 Waiting Area               | 32.14%    | 66.67% | 46.43%  | 0.00% | 0.00% |
| 41 Cleanliness of Toilets     | 35.29%    | 35.29% | 29.41%  | 0.00% | 0.00% |
| 42 Consulting Room facilities | 47.62%    | 38.10% | 9.52%   | 4.76% | 0.00% |
| 43 Dispensary                 | 35.00%    | 45.00% | 20.00%  | 0.00% | 0.00% |
| 44 Parking                    | 13.64%    | 50.00% | 22.73%  | 9.09% | 4.55% |