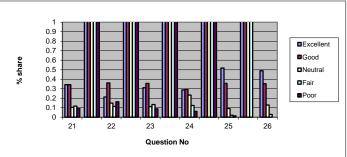

2pm-4pm 6pm

20

25.64% 11.54%

| 19 Setting a specific time to ring for results - is this appropriate? | Yes<br>69.23% | No<br>30.77% |         |        | 2      |
|-----------------------------------------------------------------------|---------------|--------------|---------|--------|--------|
| Surgery Staff & Premises                                              |               |              |         |        |        |
| How helpful & professional do you find surgery staff                  | Excellent     | Good         | Neutral | Fair   | Poor   |
| 20 Reception                                                          | 27.14%        | 30.00%       | 5.71%   | 17.14% | 20.00% |
| 21 Telephone Answering Staff                                          | 30.36%        | 26.79%       | 3.57%   | 21.43% | 17.86% |
| 22 Dispensing                                                         | 31.48%        | 24.07%       | 20.37%  | 14.81% | 9.26%  |
| 23 Administration                                                     | 17.65%        | 35.29%       | 27.45%  | 13.73% | 5.88%  |
| 24 Doctors                                                            | 44.83%        | 32.76%       | 22.41%  | 0.00%  | 0.00%  |
| 25 Nurses                                                             | 40.68%        | 44.07%       | 10.17%  | 5.08%  | 0.00%  |
|                                                                       |               |              |         |        |        |
|                                                                       | Yes           | No           |         |        |        |
| 26 Have you had any problems when dealing with                        | 24.59%        | 75.41%       |         |        |        |