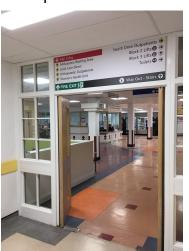

### How to find the extended access appointments – on foot taking the stairs

- Appointments are at Huddersfield Royal Infirmary (HRI)
- Go through the front entrance to HRI
- If taking the stairs turn right and then take a left before the shop (you will see a sign above the door for orthopaedics outpatients and Local Care Direct)
- Turn immediately left and go down the stairs
- At the bottom of the stairs turn right and you will see the reception area in front of you
- Go to reception to check in

#### Directions in photos

1. Photo of main entrance at HRI

4. Photo of door way at bottom of steps

2. Photo of doorway next to shop

3. Photo staircase

5. Photo of reception desk