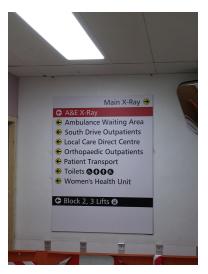

#### Directions in photos

1. Photo of main entrance at HRI

2. Photo of Hope Centre (chapel) after the shop

3. Photo Intensive Care Unit near the lift

4. Photo of X-ray corridor

5. Photo of sign showing directions to Local Care Direct