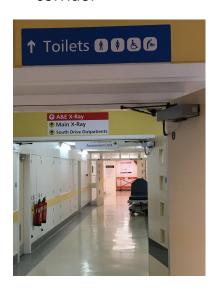

# How to find the extended access appointments – if required to use a lift (mobility restrictions)

- In the lift, go down one floor to the Lower Ground Floor (LG)
- Out of the lift, head towards X-Ray.
- You will see a sign at the end of the corridor for Local Care Direct.
- Turn left and follow signs for Local Care Direct until you see the reception desk.
- Go to reception to check in.

#### Directions in photos

1. Photo of main entrance at HRI

2. Photo of Hope Centre (chapel) after the shop

3. Photo Intensive Care Unit near the lift

4. Photo of X-ray corridor

5. Photo of sign showing directions to Local Care Direct