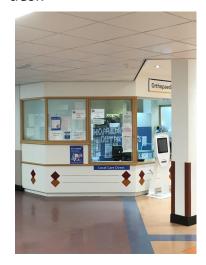

# How to find the extended access appointments – if required to use a lift (mobility restrictions)

- In the lift, go down one floor to the Lower Ground Floor (LG)
- Out of the lift, head towards X-Ray.
- You will see a sign at the end of the corridor for Local Care Direct.
- Turn left and follow signs for Local Care Direct until you see the reception desk.
- Go to reception to check in.

#### Directions in photos

1. Photo of main entrance at HRI

2. Photo of Hope Centre (chapel) after the shop

3. Photo Intensive Care Unit near the lift

4. Photo of X-ray corridor

5. Photo of sign showing directions to Local Care Direct

6. Photo of entrance to reception

7. Photo of reception desk