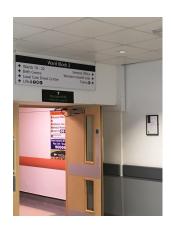

# How to find the extended access appointments – if required to use a lift (mobility restrictions)

- In the lift, go down one floor to the Lower Ground Floor (LG)
- Out of the lift, head towards X-Ray.
- You will see a sign at the end of the corridor for Local Care Direct.
- Turn left and follow signs for Local Care Direct until you see the reception desk.
- Go to reception to check in.

#### Directions in photos

1. Photo of main entrance at HRI

2. Photo of Hope Centre (chapel) after the shop

3. Photo Intensive Care Unit near the lift

4. Photo of X-ray corridor

5. Photo of sign showing directions to Local Care Direct

6. Photo of entrance to reception

7. Photo of reception desk