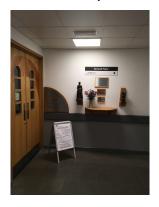

#### Directions in photos

1. Photo of main entrance at HRI

4. Photo of door way at bottom of steps

2. Photo of doorway next to shop

3. Photo staircase

5. Photo of reception desk

6. Photo of entrance to reception

7. Photo of reception desk