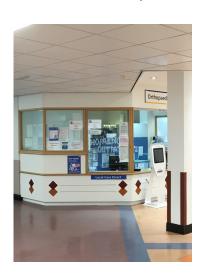

### How to find the extended access appointments – on foot taking the stairs

- Appointments are at Huddersfield Royal Infirmary (HRI)
- Go through the front entrance to HRI
- If taking the stairs turn right and then take a left before the shop (you will see a sign above the door for orthopaedics outpatients and Local Care Direct)
- Turn immediately left and go down the stairs
- At the bottom of the stairs turn right and you will see the reception area in front of you
- Go to reception to check in

#### Directions in photos

1. Photo of main entrance at HRI

4. Photo of door way at bottom of steps

2. Photo of doorway next to shop

3. Photo staircase

5. Photo of reception desk