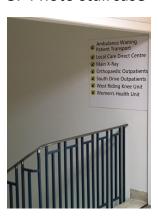

### How to find the extended access appointments – on foot taking the stairs

- Appointments are at Huddersfield Royal Infirmary (HRI)
- Go through the front entrance to HRI
- If taking the stairs turn right and then take a left before the shop (you will see a sign above the door for orthopaedics outpatients and Local Care Direct)
- Turn immediately left and go down the stairs
- At the bottom of the stairs turn right and you will see the reception area in front of you
- Go to reception to check in

#### Directions in photos

1. Photo of main entrance at HRI

4. Photo of door way at bottom of steps

2. Photo of doorway next to shop

3. Photo staircase

5. Photo of reception desk