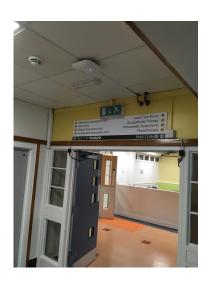

### How to find the extended access appointments – on foot taking the stairs

- Appointments are at Huddersfield Royal Infirmary (HRI)
- Go through the front entrance to HRI
- If taking the stairs turn right and then take a left before the shop (you will see a sign above the door for orthopaedics outpatients and Local Care Direct)
- Turn immediately left and go down the stairs
- At the bottom of the stairs turn right and you will see the reception area in front of you
- Go to reception to check in

#### Directions in photos

1. Photo of main entrance at HRI

4. Photo of door way at bottom of steps

2. Photo of doorway next to shop

3. Photo staircase

5. Photo of reception desk