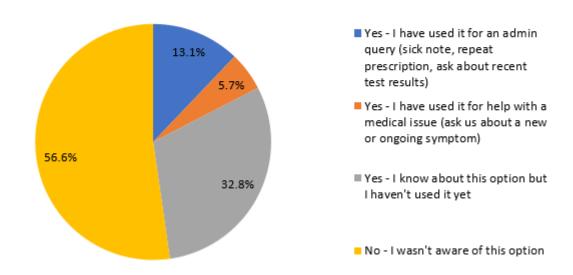

#### **Question 8**

Did you know you can submit an online request via the Priory View website? If so, have you used this option for any of the following reasons?

How easy do you find it to use our practice website to look for information or access services?