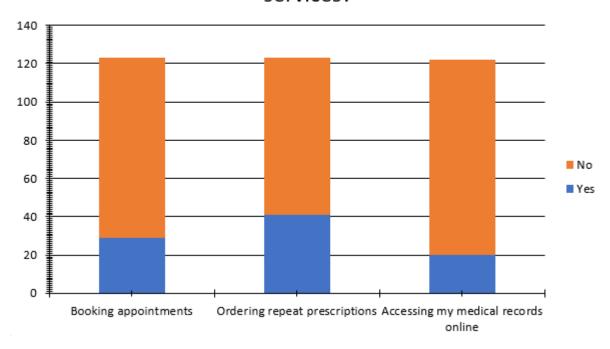

# In the past 12 months, have you used Patient Access (Online services) for any of the following services?