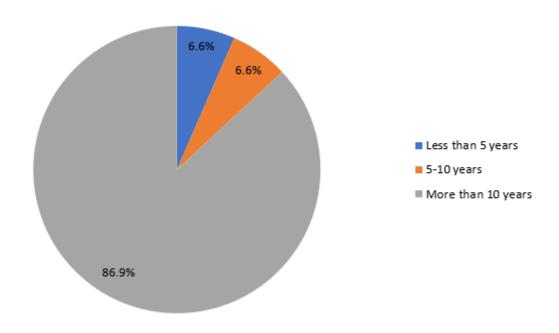

Access (Online services) for any of the following services?



#### **Question 8**

Did you know you can submit an online request via the Priory View website? If so, have you used this option for any of the following reasons?



How easy do you find it to use our practice website to look for information or access services?



#### Question 10

For patients with long term health conditions, we regularly review your health and medication. Would you be happy to complete an online form to provide background information which is sent to the clinician before your appointment at the practice?



**Question 11** 

# How likely are you to recommend this practice to others?



### Question 12

## What is your age?



## Are you:



Question 14

How many years have you been attending this practice?