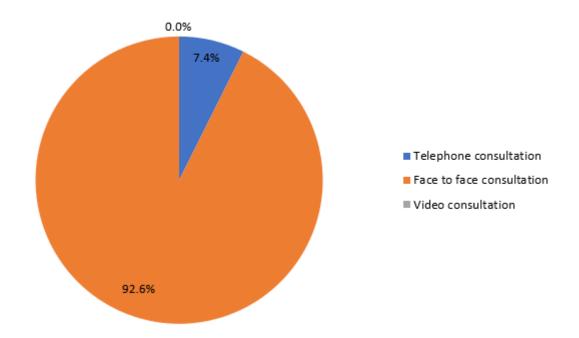

Question 1

Which method did you use to book your latest appointment?



How soon was it before you could get an appointment at the practice?



Question 3

What type of appointment did you book?



Question 4

How satisfied are you with the GP appointment times available?



# Which type of appointment would you prefer to attend?



#### Question 6

# In the past 12 months, have you used the NHS app for any of the following services?



į,

# In the past 12 months, have you used Patient Access (Online services) for any of the following services?



#### **Question 8**

Did you know you can submit an online request via the Priory View website? If so, have you used this option for any of the following reasons?



How easy do you find it to use our practice website to look for information or access services?



#### Question 10

For patients with long term health conditions, we regularly review your health and medication. Would you be happy to complete an online form to provide background information which is sent to the clinician before your appointment at the practice?



**Question 11** 

# How likely are you to rec