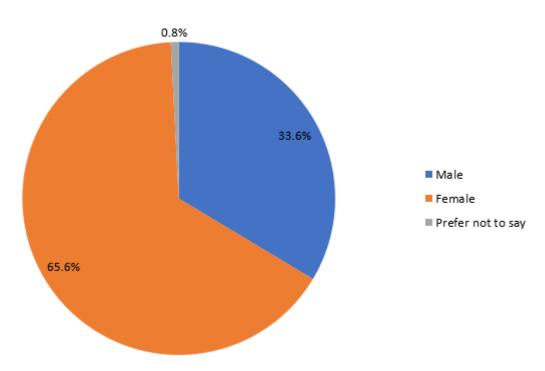

owing services?



į,

# In the past 12 months, have you used Patient Access (Online services) for any of the following services?



#### **Question 8**

Did you know you can submit an online request via the Priory View website? If so, have you used this option for any of the following reasons?



How easy do you find it to use our practice website to look for information or access services?



#### Question 10

For patients with long term health conditions, we regularly review your health and medication. Would you be happy to complete an online form to provide background information which is sent to the clinician before your appointment at the practice?



**Question 11** 

# How likely are you to recommend this practice to others?



### Question 12

## What is your age?



## Are you:



Question 14

How many years have you been attending this practice?