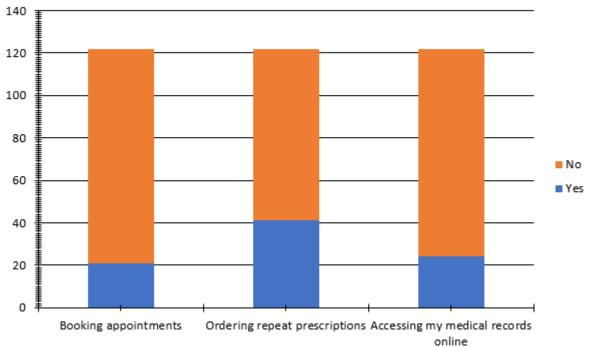

# In the past 12 months, have you used the NHS app for any of the following services?

į,