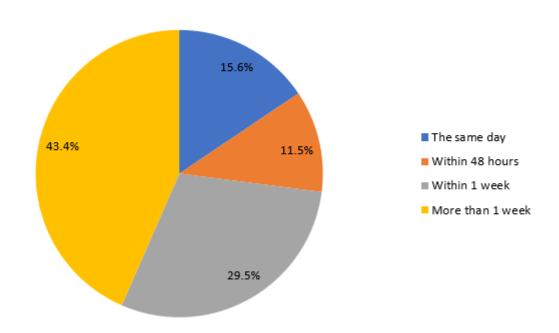

Question 1

Which method did you use to book your latest appointment?

How soon was it before you could get an appointment at the practice?

Question 3

What type of appointment did you book?

Question 4

How satisfied are you with the GP appointment times available?