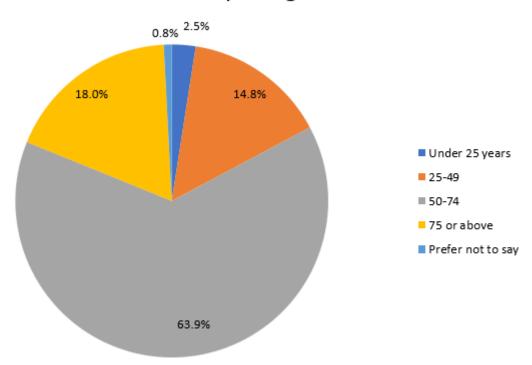

any of the following services?



į,

# In the past 12 months, have you used Patient Access (Online services) for any of the following services?



#### **Question 8**

Did you know you can submit an online request via the Priory View website? If so, have you used this option for any of the following reasons?



How easy do you find it to use our practice website to look for information or access services?



#### Question 10

For patients with long term health conditions, we regularly review your health and medication. Would you be happy to complete an online form to provide background information which is sent to the clinician before your appointment at the practice?



**Question 11** 

# How likely are you to recommend this practice to others?



### Question 12

## What is your age?



## Are you:



Question 14

How many years have you been attending this practice?