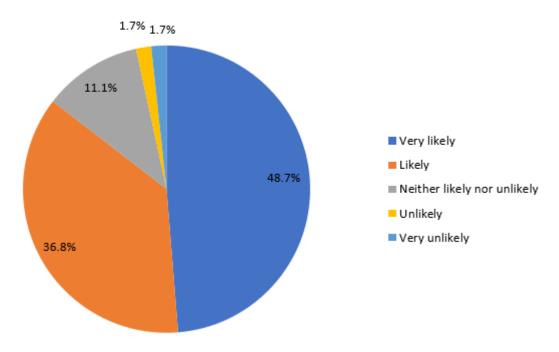

12 months, have you used the NHS app for any of the following services?



į,

# In the past 12 months, have you used Patient Access (Online services) for any of the following services?



#### **Question 8**

Did you know you can submit an online request via the Priory View website? If so, have you used this option for any of the following reasons?



How easy do you find it to use our practice website to look for information or access services?



#### Question 10

For patients with long term health conditions, we regularly review your health and medication. Would you be happy to complete an online form to provide background information which is sent to the clinician before your appointment at the practice?



**Question 11** 

# How likely are you to recommend this practice to others?



### Question 12

## What is your age?



## Are you:



Question 14

How many years have you been attending this practice?