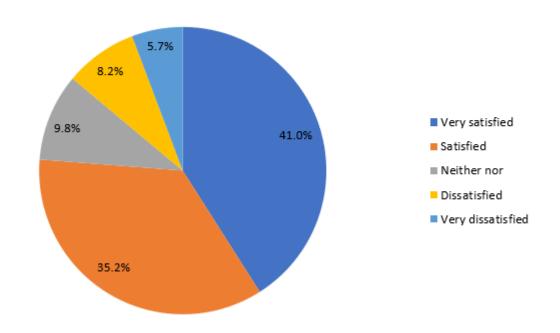

Question 1

Which method did you use to book your latest appointment?

How soon was it before you could get an appointment at the practice?

Question 3

What type of appointment did you book?

Question 4

How satisfied are you with the GP appointment times available?