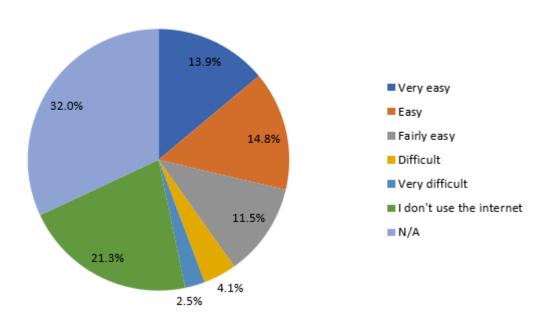

#### **Question 8**

Did you know you can submit an online request via the Priory View website? If so, have you used this option for any of the following reasons?

How easy do you find it to use our practice website to look for information or access services?