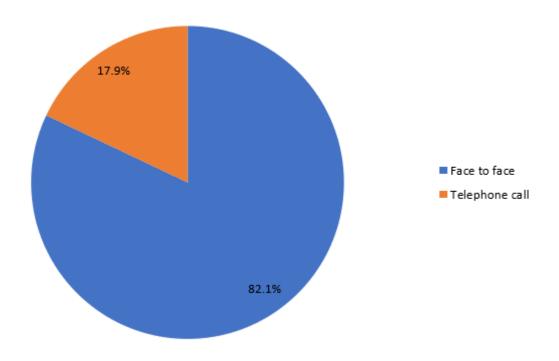

Question 1

Which method did you use to book your latest appointment?

How soon was it before you could get an appointment at the practice?

Question 3

What type of appointment did you book?

Question 4

How satisfied are you with the GP appointment times available?