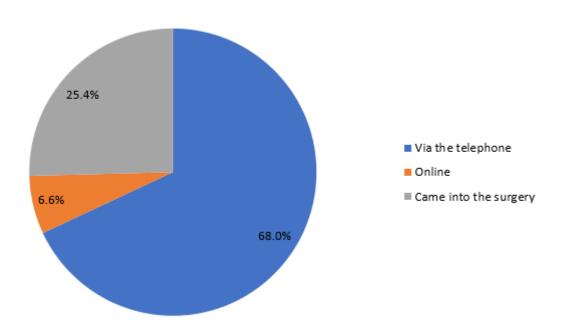

Question 1

Which method did you use to book your latest appointment?

How soon was it before you could get an appointment at the practice?

Question 3

What type of appointment did you book?

Question 4

How satisfied are you with the GP appointment times available?