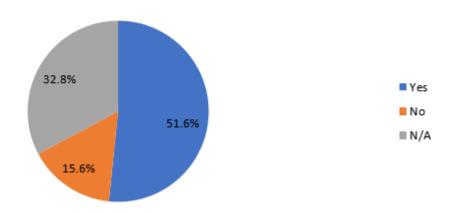

#### Question 10

For patients with long term health conditions, we regularly review your health and medication. Would you be happy to complete an online form to provide background information which is sent to the clinician before your appointment at the practice?