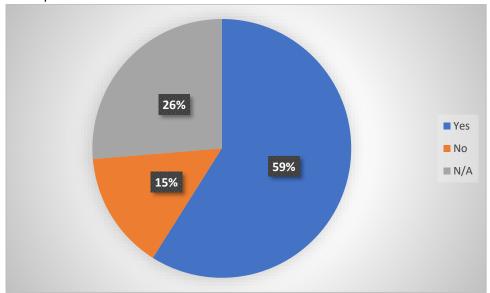

## Question 10.

For patients with long-term health conditions, we regularly review your health and medication. Would you be happy to complete an online form to provide background information which is sent to the clinician before your appointment at the practice?