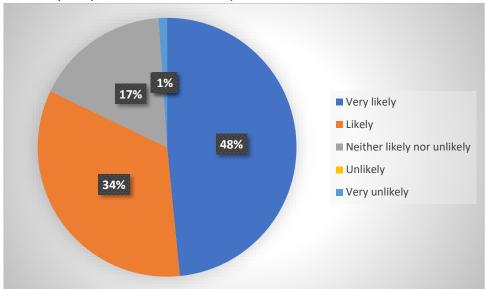

**Question 11.**How likely are you to recommend this practice to others?

**Question 12.**What is your age?

**Question 13.**Are you male or female?

**Question 14.**How many years have you been attending this practice?