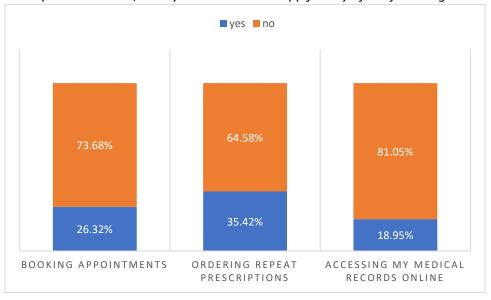

**Question 4.**How satisfied are you with the GP appointment times available?

**Question 5.**Which type of appointment would you prefer to attend?

**Question 6.**In the past 12 months, have you used the NHS App for any of the following services?