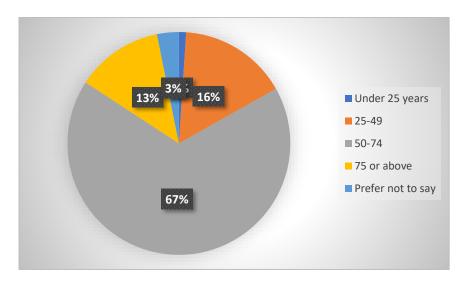

**Question 11.**How likely are you to recommend this practice to others?

**Question 12.**What is your age?

**Question 13.**Are you male or female?

**Question 14.**How many years have you been attending this practice?