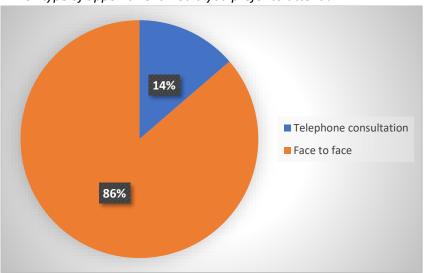

**Question 4.**How satisfied are you with the GP appointment times available?

**Question 5.**Which type of appointment would you prefer to attend?

**Question 6.**In the past 12 months, have you used the NHS App for any of the following services?