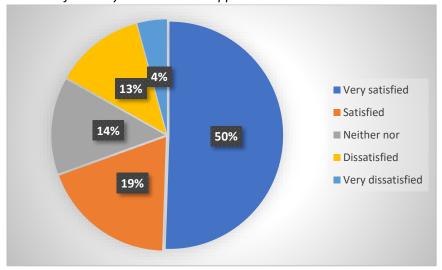

**Question 4.**How satisfied are you with the GP appointment times available?

**Question 5.**Which type of appointment would you prefer to attend?

**Question 6.**In the past 12 months, have you used the NHS App for any of the following services?