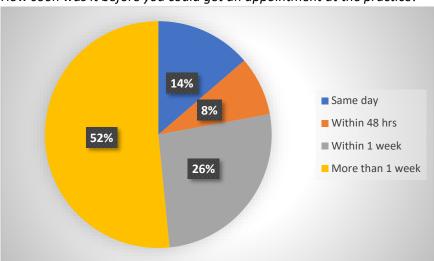

**Question 1.**Which method did you use to book your latest appointment?

**Question 2.**How soon was it before you could get an appointment at the practice?

**Question 3.**What type of appointment did you book?