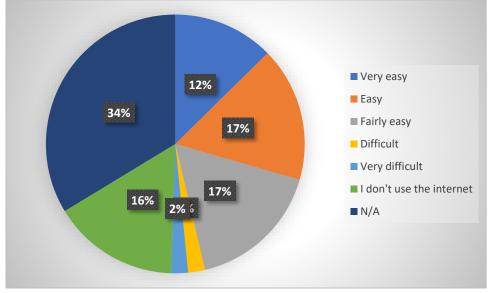

**Question 9.**How easy do you find it to use our practice website to look for information or access services?