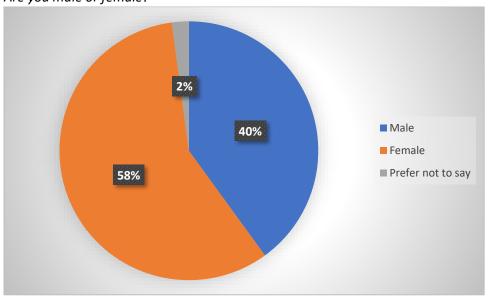

**Question 11.**How likely are you to recommend this practice to others?

**Question 12.**What is your age?

**Question 13.**Are you male or female?

**Question 14.**How many years have you been attending this practice?