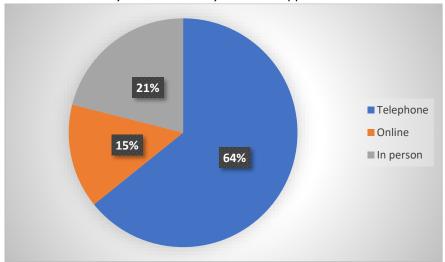

**Question 1.**Which method did you use to book your latest appointment?

**Question 2.**How soon was it before you could get an appointment at the practice?

**Question 3.**What type of appointment did you book?