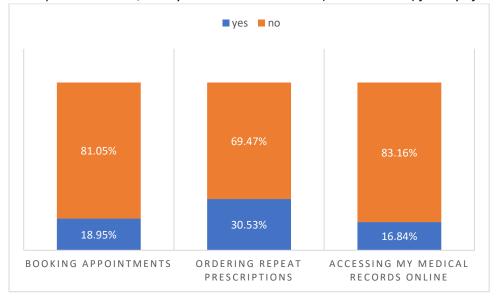

**Question 7.**In the past 12 months, have you used Patient Access (online services) for any of the following services?

**Question 8.**Did you know, you can submit an online request via the Priory View website? If so, have you used this option for any of the following reasons?