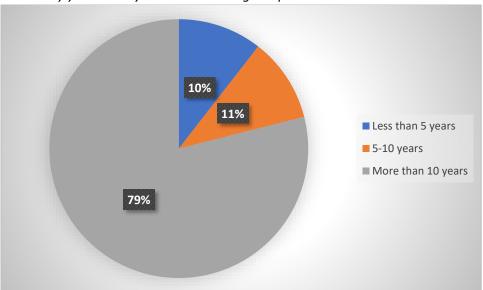

**Question 11.**How likely are you to recommend this practice to others?

**Question 12.**What is your age?

**Question 13.**Are you male or female?

**Question 14.**How many years have you been attending this practice?