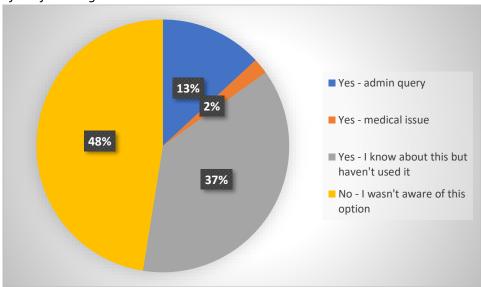

**Question 7.**In the past 12 months, have you used Patient Access (online services) for any of the following services?

**Question 8.**Did you know, you can submit an online request via the Priory View website? If so, have you used this option for any of the following reasons?