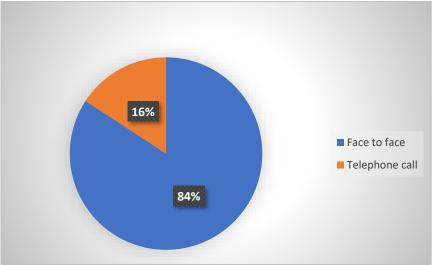

**Question 1.**Which method did you use to book your latest appointment?

**Question 2.**How soon was it before you could get an appointment at the practice?

**Question 3.**What type of appointment did you book?