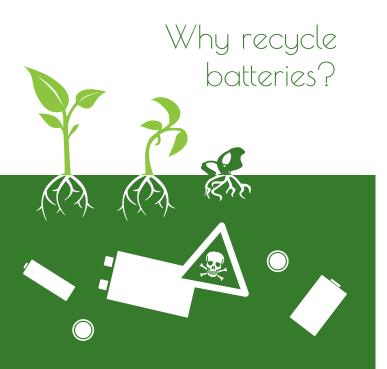

# Do you know they can be recycled?

Find out more here!

The UK throws away 600 million household batteries every year. At present only one third are collected and recycled with the remaining batteries being sent to landfill as general waste. These will eventually break down and the dangerous chemicals may leach out resulting in soil and water pollution, in turn causing damage to our natural ecosystems and wildlife.

The materials held within the batteries can be recovered and reused. This will reduce the demand for raw materials required each year and help preserve resources. As some of the materials are heavy metals such as lead and mercury, it is important that they do not end up in the waste stream.