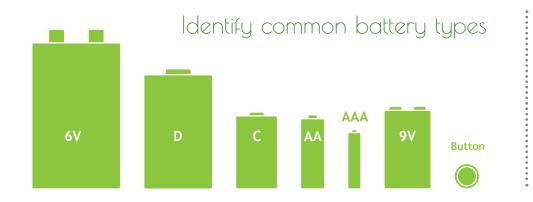

### Guide to household batteries

| BATTERY TYPE                             | DESCRIPTION                                                                                                                    | FORMATS                                                                  | COMMON USES                                                                                                                                                      |
|------------------------------------------|--------------------------------------------------------------------------------------------------------------------------------|--------------------------------------------------------------------------|------------------------------------------------------------------------------------------------------------------------------------------------------------------|
| Alkaline and<br>carbon zinc<br>batteries | Small dry-cell batteries, sealed,<br>non-rechargeable, Carbon Zinc<br>batteries are labelled general<br>purpose or heavy duty. | AA, AAA, D-cell,<br>C-cell, 9-volt,<br>button cells.                     | Cameras, toys, watches,<br>handheld electronics.                                                                                                                 |
| Lead acid gel<br>batteries               | Small-medium, dry-cell batteries, sealed, rechargeable.                                                                        | Rectangular,<br>custom sizes in<br>hard plastic case.                    | Wheel chairs, scooters, golf<br>carts, ride on electric toys, boats,<br>portable tools and instruments.                                                          |
| Lithium<br>(primary)<br>batteries        | Small dry-cell batteries,<br>sealed, non-rechargable.                                                                          | Button cells, AA,<br>AAA, 9-volt,<br>small-cylinder,<br>custom sizes.    | Watches, cameras, hand held<br>electronics, tyre pressure sensors,<br>alarms, memory backup, remote<br>car locks, pacemakers, high<br>tempertature applications. |
| Lithium-ion<br>(li-ion) batteries        | Small dry-cell batteries,<br>sealed, rechargeable                                                                              | Custom sizes in<br>hard plastic case,<br>small-cylinder,<br>button cells | Mobile phones, laptops, power<br>tools, video cameras, hand held<br>electronics.                                                                                 |