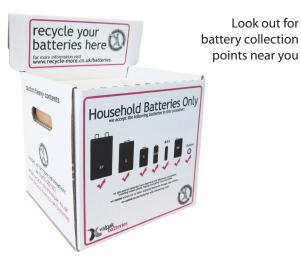

### Recycling made easy

To help make it easier for you to be able to recycle batteries, collection containers are available throughout the UK. Keep an eye out for them in a variety of locations, including your workplace, shops, libraries, schools and your local household waste and recycling centre.