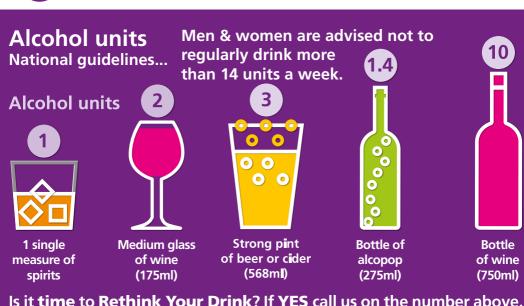

## **Question...**

- Do you know what a unit of alcohol is and how many you are drinking?
- Do you suffer from a long term condition and know how an increase in alcohol might impact this?
- Have you thought about how increased alcohol intake in later life might impact your health?