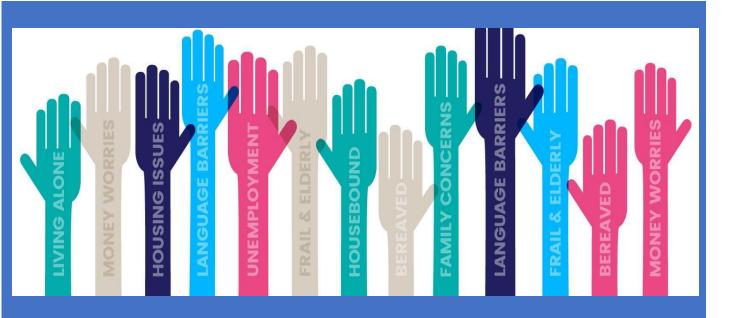

## Some of life issues that make you feel unwell:

- Living alone
- Work and unemployment
- Money worries
- Housing issues
- Families and children
- Weight problems
- Addictions
- Smoking
- Alcohol
- Health and fitness etc.