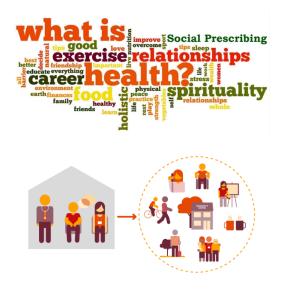

## Social Prescribing service in Greenwell

Part of National Health Service.

Not only your Doctor can help you feel better .... Now you have Social Prescribing Service that can help you as well!

Contact your GP for a referral to Social Prescriber Link Worker

Social Prescriber Link Worker can help you improve your Health and Wellbeing and make positive life changes.

Services that can help you feel better:

- Housing, benefits, financial and advice
- Education and learning
- Health lifestyle advice and physical activities
- Arts, gardening, creative activities
- Befriending, Counselling and Groups to connect with.