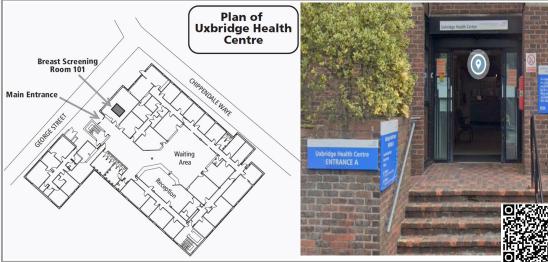

## **LOCAL INFORMATION**

- This location has step free access. Located in Room 101 (access via Entrance A)
- Directions from The Chimes car park Take the lift to the upper mall, and enter the Chimes shopping centre. Follow the signs to the Customer Information desk, pass LIDL, and then exit to the right onto George Street. The Health Centre is on your right.
- Directions from Uxbridge Station turn left outside the station and turn left into George Street. Follow the road.