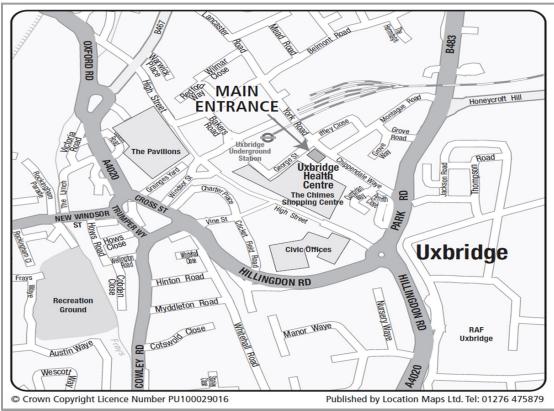

# **HOW TO FIND US** - Uxbridge Health Centre ///

To find us using Google Maps visit

https://w3w.co/lasted.flat.corn

George Street, Uxbridge, UB8 1UB

NOTE - Please arrive no more than 5 minutes before your appointment time

## **LOCAL INFORMATION**

- This location has step free access. Located in Room 101 (access via Entrance A)
- Directions from The Chimes car park Take the lift to the upper mall, and enter the Chimes shopping centre. Follow the signs to the Customer Information desk, pass LIDL, and then exit to the right onto George Street. The Health Centre is on your right.
- Directions from Uxbridge Station turn left outside the station and turn left into George Street. Follow the road.

#### **BY ROAD**

 Parking – no onsite parking. Parking is available outside the Health Centre for blue badge holders

 Nearby parking available at The Chimes shopping centre or Sainsbury's on York Road. For more info visit: http:// chimesuxbridge.co.uk

## **BY BUS**

 Buses that are a short walk from the Health Centre: 222. 331, 427, 607, A10, U1, U2, U3, U4, U5, U7, U9, U10

### **BY TRAIN**

 Nearest Underground station is Uxbridge (Metropolitan & Piccadilly lines)

← Scan QR code or visit www.london-breastscreening.org.uk for more information and alternative screening location details