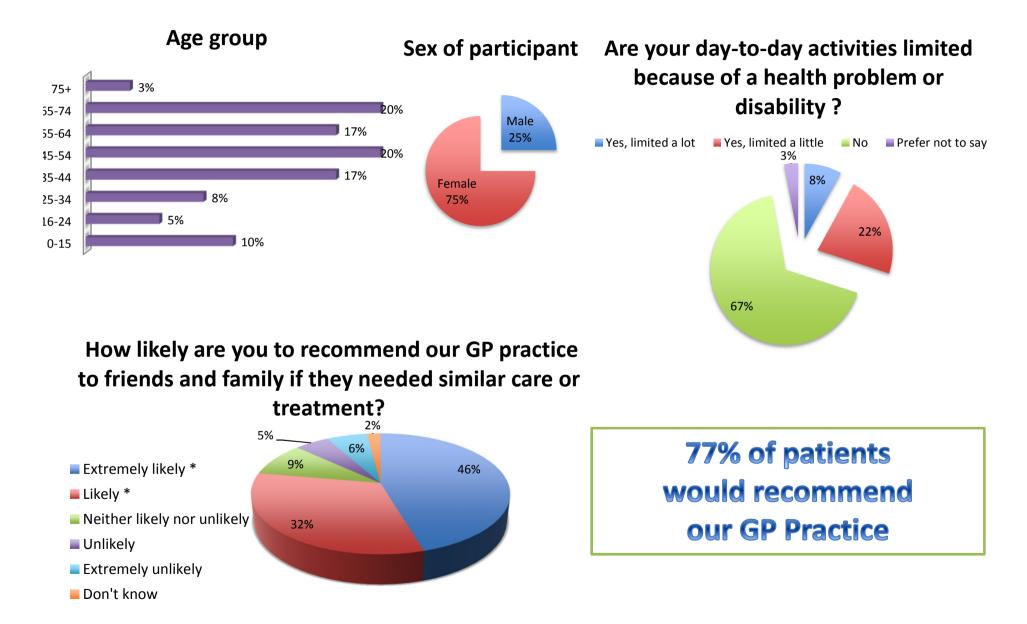

## Friends & Family Test Results & Action Plan 2015/16

- 98% of patients felt the health care professional listened
- 89% of patients find the receptionists very courteous
- I saw Dr Sophia, what a great doctor she is
- Dr Lall is an understanding doctor
- Dr Shum always gives very good explanations, easy to understand.
- Been with Dr Rahman for many years and have always been happy

Patient comments

 ✓ online booking now available for some appointments

www.reachhealthcare.nhs.uk

- ✓ 91% of patients are seen within 15 minutes of their appointment times
  - 95% of patients felt they had enough time in their appointment

*"So caring, thoughtful. Not in a hurry"* Patient comment

- Increased number of pre-bookable appointments
- Evening & Saturday appointments available
- ✓ 10 minute GP appointments
- Hard to get an appt due to having to call in the morning
- Not 100% satisfied with the system doctors are fine, system isnt
  - Telephone consultations available
  - ✓ New telephone system in place
  - ✓ Training of reception staff