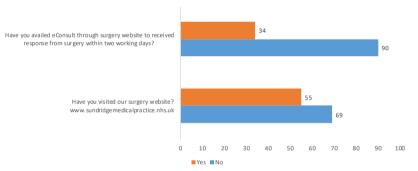

## Patient Survey 2022-23 Results and Graphs

| S.No | Questions                                                                                                                                                     | Poor | Good | Very Good | Excellent | Don't Know | <b>Grand Total</b> |
|------|---------------------------------------------------------------------------------------------------------------------------------------------------------------|------|------|-----------|-----------|------------|--------------------|
| 1    | How helpful do you find the receptionists and practise staff at the surgery?                                                                                  | 1    | 28   | 28        | 76        | 0          | 133                |
| 2    | How is your experience of making an appointment at the surgery during covid period?                                                                           | 9    | 29   | 31        | 45        | 19         | 133                |
| 3    | During your last practise appointment, did you have confidence and trust in the healthcare professional you saw or spoke to?                                  | 0    | 15   | 25        | 92        | 1          | 133                |
| 4    | How satisfied are you at the standard of facilities/services in the surgery i.e. waiting room, phlebotomy (blood testing) service, consulting rooms, toilets? | 0    | 17   | 42        | 73        | 1          | 133                |
| 5    | How has your experience been with the Practice nurses?                                                                                                        | 1    | 13   | 29        | 70        | 11         | 124                |
| 6    | How has your experience been with the Trainee Doctor                                                                                                          | 0    | 9    | 22        | 24        | 69         | 124                |
| 7    | How satisfied are you with the opening hours/extended hours at the surgery?                                                                                   | 2    | 18   | 40        | 56        | 8          | 124                |
| 8    | Overall, how would you describe your experience at Sundridge Medical Practice during covid period?                                                            | 2    | 22   | 28        | 62        | 10         | 124                |
|      |                                                                                                                                                               |      |      |           |           |            |                    |
|      |                                                                                                                                                               | No   | Yes  |           |           |            | <b>Grand Total</b> |
| 9    | Have you visited our surgery website? www.sundridgemedicalpractice.nhs.uk                                                                                     | 69   | 55   |           |           |            | 124                |
| 10   | Have you availed eConsult through surgery website to received response from surgery within two working days?                                                  | 90   | 34   |           |           |            | 124                |