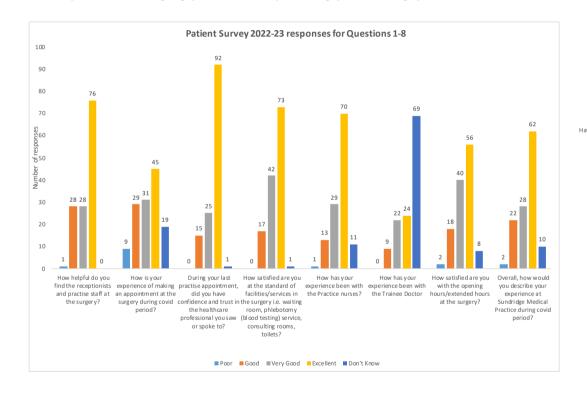

## Patient Survey 2022-23 Results and Graphs

| S.No | Questions                                                                                                                                                     | Poor | Good | Very Good | Excellent | Don't Know | <b>Grand Total</b> |
|------|---------------------------------------------------------------------------------------------------------------------------------------------------------------|------|------|-----------|-----------|------------|--------------------|
| 1    | How helpful do you find the receptionists and practise staff at the surgery?                                                                                  | 1    | 28   | 28        | 76        | 0          | 133                |
| 2    | How is your experience of making an appointment at the surgery during covid period?                                                                           | 9    | 29   | 31        | 45        | 19         | 133                |
| 3    | During your last practise appointment, did you have confidence and trust in the healthcare professional you saw or spoke to?                                  | 0    | 15   | 25        | 92        | 1          | 133                |
| 4    | How satisfied are you at the standard of facilities/services in the surgery i.e. waiting room, phlebotomy (blood testing) service, consulting rooms, toilets? | 0    | 17   | 42        | 73        | 1          | 133                |
| 5    | How has your experience been with the Practice nurses?                                                                                                        | 1    | 13   | 29        | 70        | 11         | 124                |
| 6    | How has your experience been with the Trainee Doctor                                                                                                          | 0    | 9    | 22        | 24        | 69         | 124                |
| 7    | How satisfied are you with the opening hours/extended hours at the surgery?                                                                                   | 2    | 18   | 40        | 56        | 8          | 124                |
| 8    | Overall, how would you describe your experience at Sundridge Medical Practice during covid period?                                                            | 2    | 22   | 28        | 62        | 10         | 124                |
|      |                                                                                                                                                               |      |      |           |           |            |                    |
|      |                                                                                                                                                               | No   | Yes  |           |           |            | <b>Grand Total</b> |
| 9    | Have you visited our surgery website? www.sundridgemedicalpractice.nhs.uk                                                                                     | 69   | 55   |           |           |            | 124                |
| 10   | Have you availed eConsult through surgery website to received response from surgery within two working days?                                                  | 90   | 34   |           |           |            | 124                |