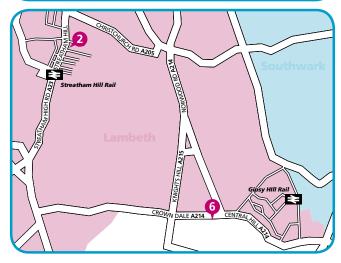

See back page for sexual health services map.

|   | LAMBETH                                                                                                                                                                                                                                                                         | Monday                                                                                    | Tuesday                                                                                                                                    | Wednesday                                                                                  | Thursday                                                                                  | Friday                                                                                    | Saturday                                        |
|---|---------------------------------------------------------------------------------------------------------------------------------------------------------------------------------------------------------------------------------------------------------------------------------|-------------------------------------------------------------------------------------------|--------------------------------------------------------------------------------------------------------------------------------------------|--------------------------------------------------------------------------------------------|-------------------------------------------------------------------------------------------|-------------------------------------------------------------------------------------------|-------------------------------------------------|
| • | Camberwell sexual health clinic<br>Denmark Hill, London SE5 9RS<br>Tel: 020 3299 5000                                                                                                                                                                                           | 9am – 7.30pm                                                                              | 9am – 7.30pm                                                                                                                               | am closed for training<br>1pm – 7.30pm                                                     | 9am – 7.30pm                                                                              | 9am – 7.30pm                                                                              | 9.30am – 11.30am<br>Appt Clinic                 |
| • | Streatham Hill sexual health clinic<br>41A-C Streatham Hill, London SW2 4TP<br>Tel: 020 3049 5858 / 020 3049 4006<br>(clinic opening)                                                                                                                                           | 11am – 8pm<br>Walk In                                                                     | 11am – 12.30pm<br>Appt clinic<br>11am – 5pm Walk-in<br>6pm – 8pm Appt Clinic                                                               | 11am – 2pm Appt Clinic<br>WUSH Young People's<br>Clinic age 18 and under<br>3pm – 6pm      | 11am – 8pm Walk-in<br>5pm – 7.30pm<br>Appt Clinic                                         | 11am – 4pm<br>Walk In                                                                     | 10am – 12.30pm<br>Walk In                       |
| • | Vauxhall Riverside sexual health clinic<br>Flagstaff House, St George's Wharf, Wandsworth Road,<br>London SW8 2JW Tel: 020 3049 4580 / 020 3049 4006                                                                                                                            | 3.30pm – 7.30pm<br>Walk -ln                                                               | 3.30pm – 7.30pm<br>Walk- In                                                                                                                | 3pm – 7.30pm<br>Appt Clinic                                                                | Mens Health Clinic<br>3.30 – 7.30pm                                                       | 11am – 1pm Appt Clinic<br>3pm – 7.30pm<br>Appt Clinic                                     | 10 - 12pm Appt clinic<br>3 - 7.30pm Appt clinic |
|   | Manor Health Centre 86 Clapham Manor Street, London SW4 6EB Tel: 020 3049 5674 / 020 3049 4006 (clinic opening time only)                                                                                                                                                       | N/A                                                                                       | 5pm – 7.30pm<br>Appt clinic                                                                                                                | 5.30pm – 8pm<br>Appt Clinic                                                                | N/A                                                                                       | N/A                                                                                       | N/A                                             |
| • | Clapham Family Practice 51 Clapham High Street, London SW4 7TL Tel: 020 7622 4455 Patient registration not necessary                                                                                                                                                            | N/A                                                                                       | N/A                                                                                                                                        | N/A                                                                                        | 6.30pm – 8.30pm                                                                           | N/A                                                                                       | 9.30 – 11.30am                                  |
|   | Crown Dale Medical Centre 61 Crown Dale, Crownpoint, London SE19 3NY Tel: 020 8670 2414 Patient registration not necessary                                                                                                                                                      | N/A                                                                                       | N/A                                                                                                                                        | 6.30pm – 8pm                                                                               | N/A                                                                                       | N/A                                                                                       | 9.30am – 11.45am                                |
|   | Iveagh House Surgery Loughborough Road, London SW9 7SE Tel: 07503 725804 / 020 7274 8850 Patient registration not necessary                                                                                                                                                     | N/A                                                                                       | 4pm – 7pm                                                                                                                                  | N/A                                                                                        | N/A                                                                                       | N/A                                                                                       | 9.30am – 12.30pm                                |
| • | Brook London (Young People under 25)<br>374 Brixton Road, London SW9 7AW<br>Tel: 020 7787 5000                                                                                                                                                                                  | 1pm – 6pm                                                                                 | Male only<br>2pm – 6pm                                                                                                                     | 1pm – 6pm                                                                                  | 1pm – 6pm                                                                                 | 1pm – 6pm                                                                                 | 1pm – 4pm                                       |
|   | St Thomas' Hospital – Lydia clinic 1st Floor, Lambeth Wing, St Thomas Hospital SE1 7EH Tel: 020 7188 6666  *For details on how to use the text to book service please visit our website: http://www.guysandstthomas.nhs.uk/services/ dash/sexualhealth/clinics/lydia/lydia.aspx | Clinic start time 8.30<br>Walk In Service<br>8.10am – 3.10pm<br>Text-to-book slots 4-6pm* | Clinic start time 8.30 Walk In Service 8.10am – 2.50pm Walk in Contraception Clinic 4.30-7pm Walk in Young Male Clinic (under 25) 4.30-7pm | Clinic start time 1.00<br>Walk In Service<br>12.30am – 3.10pm<br>Text-to-book slots 4-6pm* | Clinic start time 8.30<br>Walk In Service<br>8.10am – 3.10pm<br>Text-to-book slots 4-6pm* | Clinic start time 8.30<br>Walk In Service<br>8.10am – 3.10pm<br>Text-to-book slots 4-6pm* | N/A                                             |
|   | SOUTHWARK                                                                                                                                                                                                                                                                       | Monday                                                                                    | Tuesday                                                                                                                                    | Wednesday                                                                                  | Thursday                                                                                  | Friday                                                                                    | Saturday                                        |
|   | Camberwell sexual health clinic<br>Denmark Hill, London SE5 9RS<br>Tel No: 020 3299 5000                                                                                                                                                                                        | Walk in service<br>9am – 7.30pm<br>Doors open at 8.45am<br>for registrations              | Walk in service<br>9am – 7.30pm<br>Doors open at 8.45am<br>for registrations                                                               | am closed for training<br>1pm – 7.30pm                                                     | Walk in service<br>9am – 7.30pm<br>Doors open at 8.45am<br>for registrations              | Walk in service<br>9am – 7.30pm<br>Doors open at 8.45am<br>for registrations              | 9.30am – 11.30am<br>Appt only                   |
| • | Walworth Road Clinic<br>Larcom Street, Walworth SE17 1RY<br>Tel: 020 3049 8630                                                                                                                                                                                                  | Walk in Service<br>9.30am- 6pm                                                            | Walk in Service<br>9.30am- 6pm                                                                                                             | Walk in service<br>1pm – 6pm                                                               | Walk in service<br>9.30am – 6pm                                                           | Walk in service<br>9.30am – 4pm                                                           | N/A                                             |
| • | Artesian Health Centre 138 Grange Road London SE1 3GF Tel: 020 3049 7940                                                                                                                                                                                                        | Walk in service<br>9.30am – 6pm                                                           | Walk in service<br>9.30am – 6pm                                                                                                            | Walk in service<br>1pm – 4pm                                                               | Walk in service<br>9.30am – 6pm                                                           | Walk in service<br>9.30am – 4pm                                                           | N/A                                             |
| 4 | Brook London (Young People under 25) 1 Amelia Street, London SE17 3PY Tel: 020 7703 9660                                                                                                                                                                                        | Walk in service<br>1pm – 6pm                                                              | Walk in service<br>1pm – 6pm                                                                                                               | Walk in service<br>1pm – 6pm                                                               | Walk in service<br>1pm – 6pm                                                              | Walk in service<br>1pm – 6pm                                                              | Walk in service<br>1pm-4pm                      |
| • | Guy's Hospital – Lloyd clinic 2nd floor, Southwark Wing Guys hospital. London SE1 9RT Tel: 020 7188 6666  *For details on how to use the text to book service please visit our website: http://www.guysandstthomas.nhs.uk/services/ dash/sexualhealth/clinics/lloyd/lloyd.aspx  | Clinic start time 8.30<br>Walk In Service<br>8.10am – 3.10pm<br>Text-to-book slots 4-6pm* | Clinic start time 8.30<br>Walk In Service<br>8.10am – 2.50pm<br>After 5 LGBT Clinic<br>4.30-7pm appt only                                  | Clinic start time 1.00<br>Walk In Service<br>12.30am – 3.10pm<br>Text-to-book slots 4-6pm* | Clinic start time 8.30<br>Walk In Service<br>8.10am – 3.10pm<br>Text-to-book slots 4-6pm* | Clinic start time 8.30<br>Walk In Service<br>8.10am – 3.10pm<br>Text-to-book slots 4-5pm* | N/A                                             |