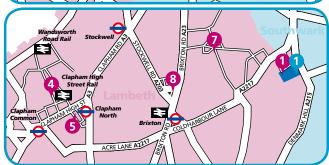

See back page for sexual health services map.

|   | LAMBETH                                                                                                                                                                                                                                                                         | Monday                                                                                    | Tuesday                                                                                                                                    | Wednesday                                                                                  | Thursday                                                                                  | Friday                                                                                    | Saturday                                        |
|---|---------------------------------------------------------------------------------------------------------------------------------------------------------------------------------------------------------------------------------------------------------------------------------|-------------------------------------------------------------------------------------------|--------------------------------------------------------------------------------------------------------------------------------------------|--------------------------------------------------------------------------------------------|-------------------------------------------------------------------------------------------|-------------------------------------------------------------------------------------------|-------------------------------------------------|
| • | Camberwell sexual health clinic<br>Denmark Hill, London SE5 9RS<br>Tel: 020 3299 5000                                                                                                                                                                                           | 9am – 7.30pm                                                                              | 9am – 7.30pm                                                                                                                               | am closed for training<br>1pm – 7.30pm                                                     | 9am – 7.30pm                                                                              | 9am – 7.30pm                                                                              | 9.30am – 11.30am<br>Appt Clinic                 |
| • | Streatham Hill sexual health clinic<br>41A-C Streatham Hill, London SW2 4TP<br>Tel: 020 3049 5858 / 020 3049 4006<br>(clinic opening)                                                                                                                                           | 11am – 8pm<br>Walk In                                                                     | 11am – 12.30pm<br>Appt clinic<br>11am – 5pm Walk-in<br>6pm – 8pm Appt Clinic                                                               | 11am – 2pm Appt Clinic<br>WUSH Young People's<br>Clinic age 18 and under<br>3pm – 6pm      | 11am – 8pm Walk-in<br>5pm – 7.30pm<br>Appt Clinic                                         | 11am – 4pm<br>Walk In                                                                     | 10am – 12.30pm<br>Walk In                       |
| • | Vauxhall Riverside sexual health clinic<br>Flagstaff House, St George's Wharf, Wandsworth Road,<br>London SW8 2JW Tel: 020 3049 4580 / 020 3049 4006                                                                                                                            | 3.30pm – 7.30pm<br>Walk -ln                                                               | 3.30pm – 7.30pm<br>Walk- In                                                                                                                | 3pm – 7.30pm<br>Appt Clinic                                                                | Mens Health Clinic<br>3.30 – 7.30pm                                                       | 11am – 1pm Appt Clinic<br>3pm – 7.30pm<br>Appt Clinic                                     | 10 - 12pm Appt clinic<br>3 - 7.30pm Appt clinic |
|   | Manor Health Centre 86 Clapham Manor Street, London SW4 6EB Tel: 020 3049 5674 / 020 3049 4006 (clinic opening time only)                                                                                                                                                       | N/A                                                                                       | 5pm – 7.30pm<br>Appt clinic                                                                                                                | 5.30pm – 8pm<br>Appt Clinic                                                                | N/A                                                                                       | N/A                                                                                       | N/A                                             |
| • | Clapham Family Practice 51 Clapham High Street, London SW4 7TL Tel: 020 7622 4455 Patient registration not necessary                                                                                                                                                            | N/A                                                                                       | N/A                                                                                                                                        | N/A                                                                                        | 6.30pm – 8.30pm                                                                           | N/A                                                                                       | 9.30 – 11.30am                                  |
|   | Crown Dale Medical Centre 61 Crown Dale, Crownpoint, London SE19 3NY Tel: 020 8670 2414 Patient registration not necessary                                                                                                                                                      | N/A                                                                                       | N/A                                                                                                                                        | 6.30pm – 8pm                                                                               | N/A                                                                                       | N/A                                                                                       | 9.30am – 11.45am                                |
|   | Iveagh House Surgery Loughborough Road, London SW9 7SE Tel: 07503 725804 / 020 7274 8850 Patient registration not necessary                                                                                                                                                     | N/A                                                                                       | 4pm – 7pm                                                                                                                                  | N/A                                                                                        | N/A                                                                                       | N/A                                                                                       | 9.30am – 12.30pm                                |
| • | Brook London (Young People under 25)<br>374 Brixton Road, London SW9 7AW<br>Tel: 020 7787 5000                                                                                                                                                                                  | 1pm – 6pm                                                                                 | Male only<br>2pm – 6pm                                                                                                                     | 1pm – 6pm                                                                                  | 1pm – 6pm                                                                                 | 1pm – 6pm                                                                                 | 1pm – 4pm                                       |
|   | St Thomas' Hospital – Lydia clinic 1st Floor, Lambeth Wing, St Thomas Hospital SE1 7EH Tel: 020 7188 6666  *For details on how to use the text to book service please visit our website: http://www.guysandstthomas.nhs.uk/services/ dash/sexualhealth/clinics/lydia/lydia.aspx | Clinic start time 8.30<br>Walk In Service<br>8.10am – 3.10pm<br>Text-to-book slots 4-6pm* | Clinic start time 8.30 Walk In Service 8.10am – 2.50pm Walk in Contraception Clinic 4.30-7pm Walk in Young Male Clinic (under 25) 4.30-7pm | Clinic start time 1.00<br>Walk In Service<br>12.30am – 3.10pm<br>Text-to-book slots 4-6pm* | Clinic start time 8.30<br>Walk In Service<br>8.10am – 3.10pm<br>Text-to-book slots 4-6pm* | Clinic start time 8.30<br>Walk In Service<br>8.10am – 3.10pm<br>Text-to-book slots 4-6pm* | N/A                                             |
|   | SOUTHWARK                                                                                                                                                                                                                                                                       | Monday                                                                                    | Tuesday                                                                                                                                    | Wednesday                                                                                  | Thursday                                                                                  | Friday                                                                                    | Saturday                                        |
|   | Camberwell sexual health clinic<br>Denmark Hill, London SE5 9RS<br>Tel No: 020 3299 5000                                                                                                                                                                                        | Walk in service<br>9am – 7.30pm<br>Doors open at 8.45am<br>for registrations              | Walk in service<br>9am – 7.30pm<br>Doors open at 8.45am<br>for registrations                                                               | am closed for training<br>1pm – 7.30pm                                                     | Walk in service<br>9am – 7.30pm<br>Doors open at 8.45am<br>for registrations              | Walk in service<br>9am – 7.30pm<br>Doors open at 8.45am<br>for registrations              | 9.30am – 11.30am<br>Appt only                   |
| • | Walworth Road Clinic<br>Larcom Street, Walworth SE17 1RY<br>Tel: 020 3049 8630                                                                                                                                                                                                  | Walk in Service<br>9.30am- 6pm                                                            | Walk in Service<br>9.30am- 6pm                                                                                                             | Walk in service<br>1pm – 6pm                                                               | Walk in service<br>9.30am – 6pm                                                           | Walk in service<br>9.30am – 4pm                                                           | N/A                                             |
| • | Artesian Health Centre 138 Grange Road London SE1 3GF Tel: 020 3049 7940                                                                                                                                                                                                        | Walk in service<br>9.30am – 6pm                                                           | Walk in service<br>9.30am – 6pm                                                                                                            | Walk in service<br>1pm – 4pm                                                               | Walk in service<br>9.30am – 6pm                                                           | Walk in service<br>9.30am – 4pm                                                           | N/A                                             |
| 4 | Brook London (Young People under 25) 1 Amelia Street, London SE17 3PY Tel: 020 7703 9660                                                                                                                                                                                        | Walk in service<br>1pm – 6pm                                                              | Walk in service<br>1pm – 6pm                                                                                                               | Walk in service<br>1pm – 6pm                                                               | Walk in service<br>1pm – 6pm                                                              | Walk in service<br>1pm – 6pm                                                              | Walk in service<br>1pm-4pm                      |
| • | Guy's Hospital – Lloyd clinic 2nd floor, Southwark Wing Guys hospital. London SE1 9RT Tel: 020 7188 6666  *For details on how to use the text to book service please visit our website: http://www.guysandstthomas.nhs.uk/services/ dash/sexualhealth/clinics/lloyd/lloyd.aspx  | Clinic start time 8.30<br>Walk In Service<br>8.10am – 3.10pm<br>Text-to-book slots 4-6pm* | Clinic start time 8.30<br>Walk In Service<br>8.10am – 2.50pm<br>After 5 LGBT Clinic<br>4.30-7pm appt only                                  | Clinic start time 1.00<br>Walk In Service<br>12.30am – 3.10pm<br>Text-to-book slots 4-6pm* | Clinic start time 8.30<br>Walk In Service<br>8.10am – 3.10pm<br>Text-to-book slots 4-6pm* | Clinic start time 8.30<br>Walk In Service<br>8.10am – 3.10pm<br>Text-to-book slots 4-5pm* | N/A                                             |