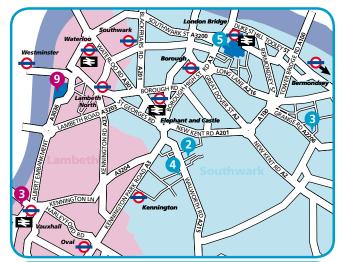

See back page for sexual health services map.

|   | LAMBETH                                                                                                                                                                                                                                                                         | Monday                                                                                    | Tuesday                                                                                                                                    | Wednesday                                                                                  | Thursday                                                                                  | Friday                                                                                    | Saturday                                        |
|---|---------------------------------------------------------------------------------------------------------------------------------------------------------------------------------------------------------------------------------------------------------------------------------|-------------------------------------------------------------------------------------------|--------------------------------------------------------------------------------------------------------------------------------------------|--------------------------------------------------------------------------------------------|-------------------------------------------------------------------------------------------|-------------------------------------------------------------------------------------------|-------------------------------------------------|
| • | Camberwell sexual health clinic<br>Denmark Hill, London SE5 9RS<br>Tel: 020 3299 5000                                                                                                                                                                                           | 9am – 7.30pm                                                                              | 9am – 7.30pm                                                                                                                               | am closed for training<br>1pm – 7.30pm                                                     | 9am – 7.30pm                                                                              | 9am – 7.30pm                                                                              | 9.30am – 11.30am<br>Appt Clinic                 |
| • | Streatham Hill sexual health clinic<br>41A-C Streatham Hill, London SW2 4TP<br>Tel: 020 3049 5858 / 020 3049 4006<br>(clinic opening)                                                                                                                                           | 11am – 8pm<br>Walk In                                                                     | 11am – 12.30pm<br>Appt clinic<br>11am – 5pm Walk-in<br>6pm – 8pm Appt Clinic                                                               | 11am – 2pm Appt Clinic<br>WUSH Young People's<br>Clinic age 18 and under<br>3pm – 6pm      | 11am – 8pm Walk-in<br>5pm – 7.30pm<br>Appt Clinic                                         | 11am – 4pm<br>Walk In                                                                     | 10am – 12.30pm<br>Walk In                       |
| • | Vauxhall Riverside sexual health clinic<br>Flagstaff House, St George's Wharf, Wandsworth Road,<br>London SW8 2JW Tel: 020 3049 4580 / 020 3049 4006                                                                                                                            | 3.30pm – 7.30pm<br>Walk -ln                                                               | 3.30pm – 7.30pm<br>Walk- In                                                                                                                | 3pm – 7.30pm<br>Appt Clinic                                                                | Mens Health Clinic<br>3.30 – 7.30pm                                                       | 11am – 1pm Appt Clinic<br>3pm – 7.30pm<br>Appt Clinic                                     | 10 - 12pm Appt clinic<br>3 - 7.30pm Appt clinic |
|   | Manor Health Centre 86 Clapham Manor Street, London SW4 6EB Tel: 020 3049 5674 / 020 3049 4006 (clinic opening time only)                                                                                                                                                       | N/A                                                                                       | 5pm – 7.30pm<br>Appt clinic                                                                                                                | 5.30pm – 8pm<br>Appt Clinic                                                                | N/A                                                                                       | N/A                                                                                       | N/A                                             |
| • | Clapham Family Practice 51 Clapham High Street, London SW4 7TL Tel: 020 7622 4455 Patient registration not necessary                                                                                                                                                            | N/A                                                                                       | N/A                                                                                                                                        | N/A                                                                                        | 6.30pm – 8.30pm                                                                           | N/A                                                                                       | 9.30 – 11.30am                                  |
|   | Crown Dale Medical Centre 61 Crown Dale, Crownpoint, London SE19 3NY Tel: 020 8670 2414 Patient registration not necessary                                                                                                                                                      | N/A                                                                                       | N/A                                                                                                                                        | 6.30pm – 8pm                                                                               | N/A                                                                                       | N/A                                                                                       | 9.30am – 11.45am                                |
|   | Iveagh House Surgery Loughborough Road, London SW9 7SE Tel: 07503 725804 / 020 7274 8850 Patient registration not necessary                                                                                                                                                     | N/A                                                                                       | 4pm – 7pm                                                                                                                                  | N/A                                                                                        | N/A                                                                                       | N/A                                                                                       | 9.30am – 12.30pm                                |
| • | Brook London (Young People under 25)<br>374 Brixton Road, London SW9 7AW<br>Tel: 020 7787 5000                                                                                                                                                                                  | 1pm – 6pm                                                                                 | Male only<br>2pm – 6pm                                                                                                                     | 1pm – 6pm                                                                                  | 1pm – 6pm                                                                                 | 1pm – 6pm                                                                                 | 1pm – 4pm                                       |
|   | St Thomas' Hospital – Lydia clinic 1st Floor, Lambeth Wing, St Thomas Hospital SE1 7EH Tel: 020 7188 6666  *For details on how to use the text to book service please visit our website: http://www.guysandstthomas.nhs.uk/services/ dash/sexualhealth/clinics/lydia/lydia.aspx | Clinic start time 8.30<br>Walk In Service<br>8.10am – 3.10pm<br>Text-to-book slots 4-6pm* | Clinic start time 8.30 Walk In Service 8.10am – 2.50pm Walk in Contraception Clinic 4.30-7pm Walk in Young Male Clinic (under 25) 4.30-7pm | Clinic start time 1.00<br>Walk In Service<br>12.30am – 3.10pm<br>Text-to-book slots 4-6pm* | Clinic start time 8.30<br>Walk In Service<br>8.10am – 3.10pm<br>Text-to-book slots 4-6pm* | Clinic start time 8.30<br>Walk In Service<br>8.10am – 3.10pm<br>Text-to-book slots 4-6pm* | N/A                                             |
|   | SOUTHWARK                                                                                                                                                                                                                                                                       | Monday                                                                                    | Tuesday                                                                                                                                    | Wednesday                                                                                  | Thursday                                                                                  | Friday                                                                                    | Saturday                                        |
|   | Camberwell sexual health clinic<br>Denmark Hill, London SE5 9RS<br>Tel No: 020 3299 5000                                                                                                                                                                                        | Walk in service<br>9am – 7.30pm<br>Doors open at 8.45am<br>for registrations              | Walk in service<br>9am – 7.30pm<br>Doors open at 8.45am<br>for registrations                                                               | am closed for training<br>1pm – 7.30pm                                                     | Walk in service<br>9am – 7.30pm<br>Doors open at 8.45am<br>for registrations              | Walk in service<br>9am – 7.30pm<br>Doors open at 8.45am<br>for registrations              | 9.30am – 11.30am<br>Appt only                   |
| • | Walworth Road Clinic<br>Larcom Street, Walworth SE17 1RY<br>Tel: 020 3049 8630                                                                                                                                                                                                  | Walk in Service<br>9.30am- 6pm                                                            | Walk in Service<br>9.30am- 6pm                                                                                                             | Walk in service<br>1pm – 6pm                                                               | Walk in service<br>9.30am – 6pm                                                           | Walk in service<br>9.30am – 4pm                                                           | N/A                                             |
| • | Artesian Health Centre 138 Grange Road London SE1 3GF Tel: 020 3049 7940                                                                                                                                                                                                        | Walk in service<br>9.30am – 6pm                                                           | Walk in service<br>9.30am – 6pm                                                                                                            | Walk in service<br>1pm – 4pm                                                               | Walk in service<br>9.30am – 6pm                                                           | Walk in service<br>9.30am – 4pm                                                           | N/A                                             |
| 4 | Brook London (Young People under 25) 1 Amelia Street, London SE17 3PY Tel: 020 7703 9660                                                                                                                                                                                        | Walk in service<br>1pm – 6pm                                                              | Walk in service<br>1pm – 6pm                                                                                                               | Walk in service<br>1pm – 6pm                                                               | Walk in service<br>1pm – 6pm                                                              | Walk in service<br>1pm – 6pm                                                              | Walk in service<br>1pm-4pm                      |
| • | Guy's Hospital – Lloyd clinic 2nd floor, Southwark Wing Guys hospital. London SE1 9RT Tel: 020 7188 6666  *For details on how to use the text to book service please visit our website: http://www.guysandstthomas.nhs.uk/services/ dash/sexualhealth/clinics/lloyd/lloyd.aspx  | Clinic start time 8.30<br>Walk In Service<br>8.10am – 3.10pm<br>Text-to-book slots 4-6pm* | Clinic start time 8.30<br>Walk In Service<br>8.10am – 2.50pm<br>After 5 LGBT Clinic<br>4.30-7pm appt only                                  | Clinic start time 1.00<br>Walk In Service<br>12.30am – 3.10pm<br>Text-to-book slots 4-6pm* | Clinic start time 8.30<br>Walk In Service<br>8.10am – 3.10pm<br>Text-to-book slots 4-6pm* | Clinic start time 8.30<br>Walk In Service<br>8.10am – 3.10pm<br>Text-to-book slots 4-5pm* | N/A                                             |