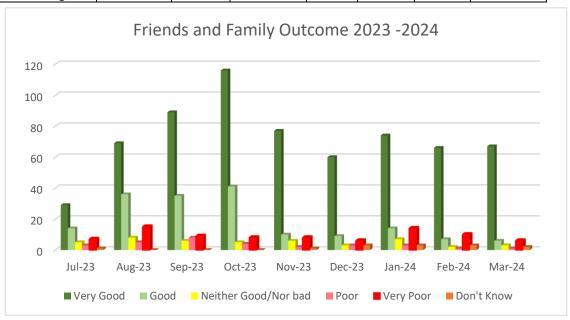

| FORDHOUSES MEDICAL CENTRE           |              |        |                            |       |              |               |       |  |  |  |
|-------------------------------------|--------------|--------|----------------------------|-------|--------------|---------------|-------|--|--|--|
| FRIENDS AND FAMILY REPORT 2023-2024 |              |        |                            |       |              |               |       |  |  |  |
| Month                               | Very<br>Good | Good   | Neither<br>Good/Nor<br>bad | Poor  | Very<br>Poor | Don't<br>Know | TOTAL |  |  |  |
| Jul-23                              | 29           | 14     | 5                          | 3     | 7            | 1             | 59    |  |  |  |
| Aug-23                              | 69           | 36     | 8                          | 5     | 15           | 0             | 133   |  |  |  |
| Sep-23                              | 89           | 35     | 6                          | 8     | 9            | 0             | 147   |  |  |  |
| Oct-23                              | 116          | 41     | 5                          | 4     | 8            | 0             | 174   |  |  |  |
| Nov-23                              | 77           | 10     | 6                          | 2     | 8            | 1             | 104   |  |  |  |
| Dec-23                              | 60           | 9      | 3                          | 3     | 6            | 3             | 84    |  |  |  |
| Jan-24                              | 74           | 14     | 7                          | 3     | 14           | 3             | 115   |  |  |  |
| Feb-24                              | 66           | 7      | 2                          | 1     | 10           | 3             | 89    |  |  |  |
| Mar-24                              | 67           | 6      | 3                          | 1     | 6            | 2             | 85    |  |  |  |
| TOTAL                               | 647          | 172    | 45                         | 30    | 83           | 13            | 990   |  |  |  |
| Percentage                          | 65.35%       | 17.37% | 4.55%                      | 3.03% | 8.38%        | 1.31%         |       |  |  |  |

## **Annual Summary of FFT**

Overall **990** responses received as a part of Friends and Family Test response in the financial year 2023-2024

| Very   |        | Neither<br>Good/Nor |       | Very  | Don't |
|--------|--------|---------------------|-------|-------|-------|
| Good   | Good   | bad                 | Poor  | Poor  | Know  |
| 65.35% | 17.37% | 4.55%               | 3.03% | 8.38% | 1.31% |