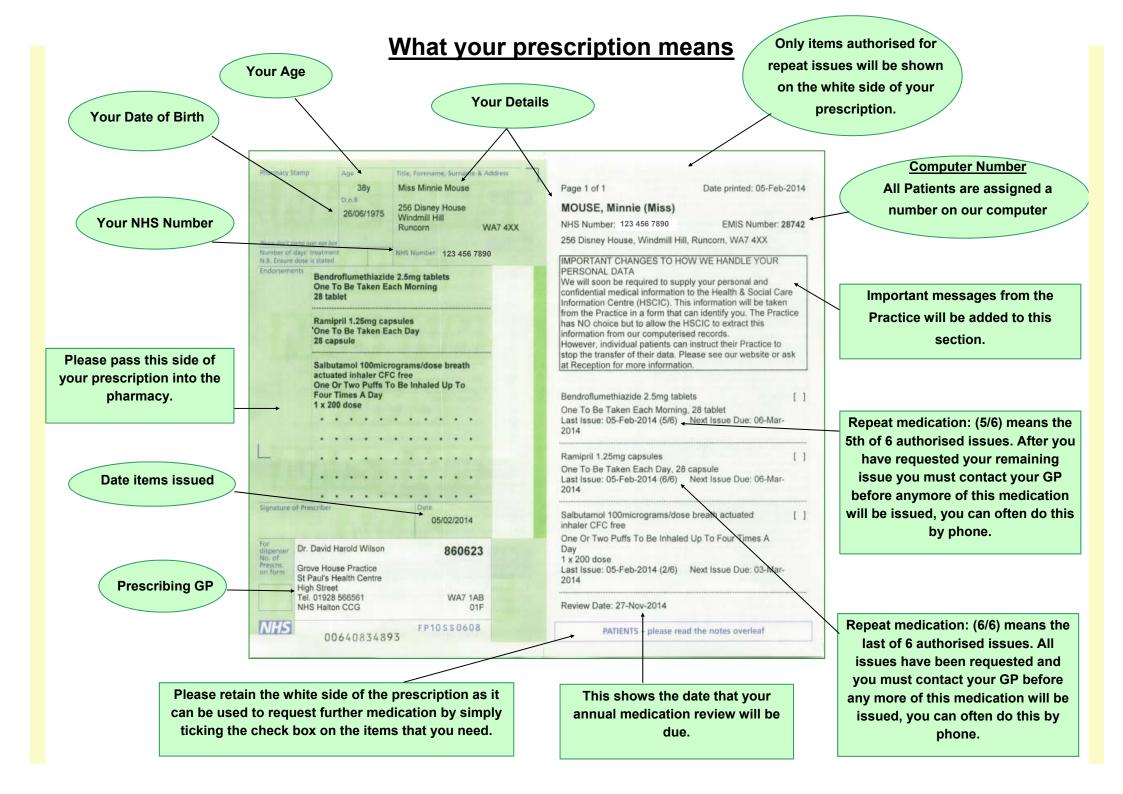

| Friday                                        |
| Thursday                                            | Monday                                        |
| Friday                                              | Tuesday                                       |



For enquiries contact: Grove House Practice St Paul's Health Centre High Street Runcorn Cheshire WA7 1AB Tel No: 01928 566561

Cancellation line: 01928 842577 (message facility only) Website: www.grovehouse.co.uk

## How to order your prescription

## **Patient Information Leaflet**

**Practice Surgery** 

House

Grove & Heath Please allow 48 hours for us to process your request

Safely order your prescription online

We can send your prescription directly to the Pharmacy of your choice for you to collect