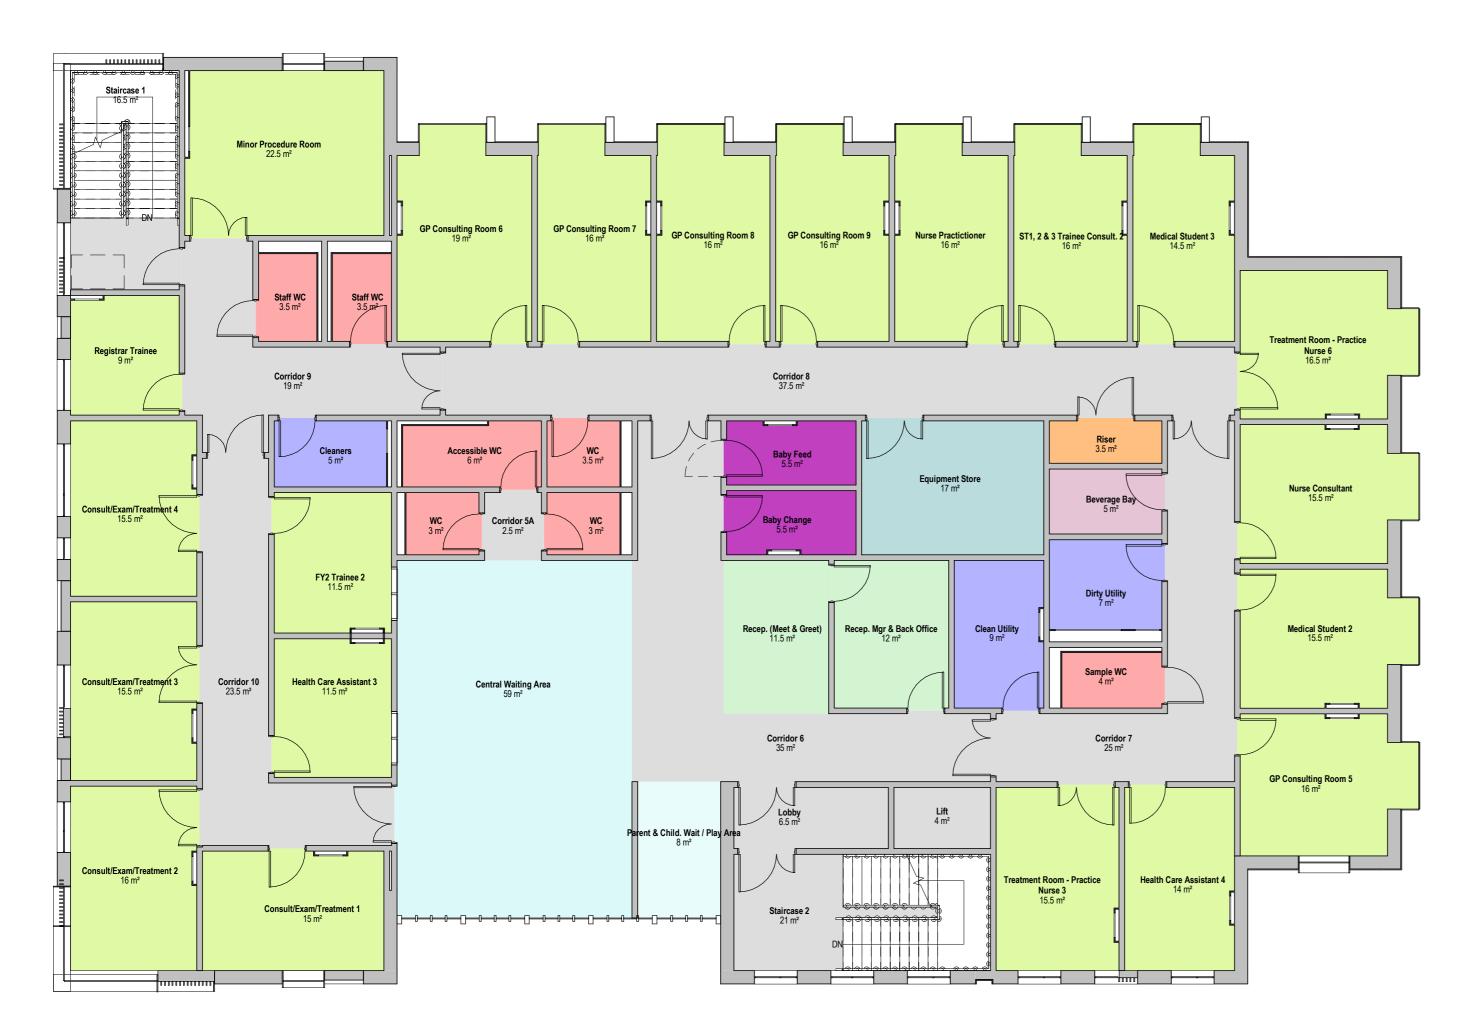

## 01 - First Floor GA Plan

| Name | Postion | Signature | Date |
|------|---------|-----------|------|
|      |         |           |      |
|      |         |           |      |
|      |         |           |      |
|      |         |           |      |
|      |         |           |      |

| Name                                               | Area                | HBN Area           | Difference                               |
|----------------------------------------------------|---------------------|--------------------|------------------------------------------|
|                                                    |                     |                    |                                          |
| Administration / Offices                           | 44.5 0              | 44.0               |                                          |
| Recep. (Meet & Greet)                              | 11.5 m <sup>2</sup> | 11 m <sup>2</sup>  | 0.5 m <sup>2</sup>                       |
| Recep. Mgr & Back Office                           | 12 m <sup>2</sup>   | 12 m²              | 0 m <sup>2</sup>                         |
| Ancillary Accommodation                            |                     |                    |                                          |
| Clean Utility                                      | 9 m²                | 8 m²               | 1 m <sup>2</sup>                         |
| Cleaners                                           | 5 m²                | 8 m²               | -3 m²                                    |
| Dirty Utility                                      | 7 m <sup>2</sup>    | 8 m²               | -1 m²                                    |
| Changing Facilities                                |                     |                    |                                          |
| Baby Change                                        | 5.5 m <sup>2</sup>  | 5 m <sup>2</sup>   | 0.5 m <sup>2</sup>                       |
| Baby Feed                                          | 5.5 m <sup>2</sup>  | 5 m <sup>2</sup>   | 0.5 m <sup>2</sup>                       |
| Consulting/Treatment Room                          |                     | 1                  | 1                                        |
| Consult/Exam/Treatment 1                           | 15 m <sup>2</sup>   | 16 m <sup>2</sup>  | -1 m <sup>2</sup>                        |
| Consult/Exam/Treatment 2                           | 16 m <sup>2</sup>   | 16 m <sup>2</sup>  | 0 m <sup>2</sup>                         |
| Consult/Exam/Treatment 3                           | 15.5 m <sup>2</sup> | 16 m <sup>2</sup>  | -0.5 m <sup>2</sup>                      |
| Consult/Exam/Treatment 4                           | 15.5 m <sup>2</sup> | 16 m <sup>2</sup>  | -0.5 m <sup>2</sup>                      |
| FY2 Trainee 2                                      | 11.5 m <sup>2</sup> | 16 m <sup>2</sup>  | -4.5 m <sup>2</sup>                      |
| GP Consulting Room 5                               | 16 m <sup>2</sup>   | 16 m <sup>2</sup>  | 0 m <sup>2</sup>                         |
| GP Consulting Room 6                               | 19 m <sup>2</sup>   | 16 m <sup>2</sup>  | 3 m <sup>2</sup>                         |
| GP Consulting Room 7                               | 16 m <sup>2</sup>   | 16 m <sup>2</sup>  | 0 m <sup>2</sup>                         |
| GP Consulting Room 8                               |                     | 16 m <sup>2</sup>  | 0 m <sup>2</sup>                         |
| GP Consulting Room 9                               | 16 m <sup>2</sup>   | 16 m <sup>2</sup>  | 0 m <sup>2</sup>                         |
| Health Care Assistant 3<br>Health Care Assistant 4 | 11.5 m <sup>2</sup> | 16 m <sup>2</sup>  | -4.5 m <sup>2</sup><br>-2 m <sup>2</sup> |
| Medical Student 2                                  | 15.5 m <sup>2</sup> | 16 m <sup>2</sup>  | -0.5 m <sup>2</sup>                      |
| Medical Student 2<br>Medical Student 3             | 14.5 m <sup>2</sup> | 16 m <sup>2</sup>  | -0.5 m <sup>2</sup>                      |
| Minor Procedure Room                               | 22.5 m <sup>2</sup> | 16 m <sup>2</sup>  | 6.5 m <sup>2</sup>                       |
| Nurse Consultant                                   | 15.5 m <sup>2</sup> | 16 m <sup>2</sup>  | -0.5 m <sup>2</sup>                      |
| Nurse Practictioner                                | 16 m <sup>2</sup>   | 16 m <sup>2</sup>  | 0.0 m <sup>2</sup>                       |
| Registrar Trainee                                  | 9 m <sup>2</sup>    | 16 m <sup>2</sup>  | -7 m <sup>2</sup>                        |
| ST1, 2 & 3 Trainee Consult. 2                      | 16 m <sup>2</sup>   | 16 m <sup>2</sup>  | 0 m <sup>2</sup>                         |
| Treatment Room - Practice Nurse 3                  | 15.5 m <sup>2</sup> | 16 m <sup>2</sup>  | -0.5 m <sup>2</sup>                      |
| Treatment Room - Practice Nurse 6                  | 16.5 m <sup>2</sup> | 16 m <sup>2</sup>  | 0.5 m <sup>2</sup>                       |
|                                                    |                     |                    |                                          |
| Plant                                              | 2.52                |                    |                                          |
| Riser                                              | 3.5 m <sup>2</sup>  |                    |                                          |
| Staff Facilities                                   | 1                   | 1                  | 1                                        |
| Beverage Bay                                       | 5 m²                |                    |                                          |
| Stores                                             |                     |                    |                                          |
| Equipment Store                                    | 17 m²               | 16 m²              | 1 m²                                     |
| Waiting & Children Play Area                       |                     |                    |                                          |
| Parent & Child. Wait / Play Area                   | 8 m²                |                    |                                          |
|                                                    | UIII                |                    |                                          |
| Waiting Area                                       |                     |                    |                                          |
| Central Waiting Area                               | 59 m²               |                    |                                          |
| WC Facilities                                      |                     |                    |                                          |
| Accessible WC                                      | 6 m²                | 4.5 m <sup>2</sup> | 1.5 m <sup>2</sup>                       |
| Sample WC                                          | 4 m <sup>2</sup>    | 4.5 m <sup>2</sup> | -0.5 m <sup>2</sup>                      |
| Staff WC                                           | 3.5 m <sup>2</sup>  | 2.5 m <sup>2</sup> | 1 m <sup>2</sup>                         |
| Staff WC                                           | 3.5 m <sup>2</sup>  | 2.5 m <sup>2</sup> | 1 m <sup>2</sup>                         |
| WC                                                 | 3 m <sup>2</sup>    | 2.5 m <sup>2</sup> | 0.5 m <sup>2</sup>                       |
| WC                                                 | 3 m <sup>2</sup>    | 2.5 m <sup>2</sup> | 0.5 m <sup>2</sup>                       |
|                                                    | • …                 |                    |                                          |