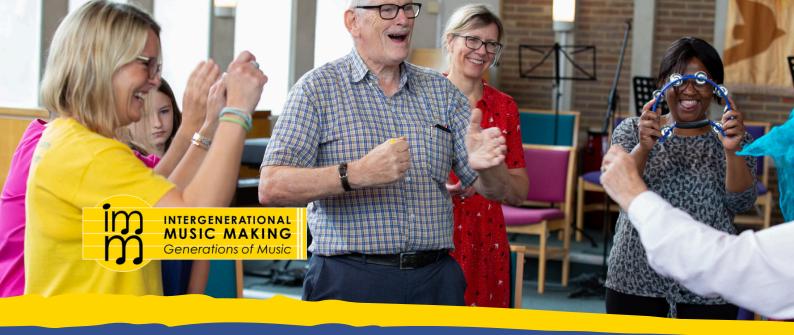

## MUSIC & MOVEMENT PROJECT

We're seeking residents from the Withington & Old Moat area to participate in this free community project. Whether you're a university student, local worker, or resident, this is a fantastic opportunity to connect with others and develop new skills.

No experience needed! The project will be co-designed by participants to reflect the community's needs, and full training will be provided. Come be a part of something special and make a difference in your community!