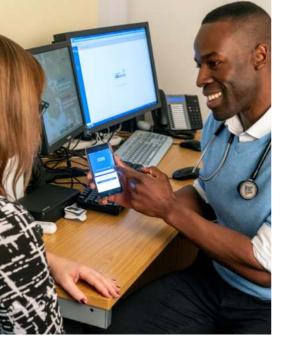

# **Introducing the NHS App**

You can use the NHS App **wherever you are, at any time** of the day or night. You can use it to access a range of NHS services.

The NHS App will not replace existing services. You can still contact your GP surgery in the usual ways if you prefer. For example, by visiting or telephoning your practice.

#### The NHS App gives you more control over your health and care.

The NHS App puts information about your health and treatments at your fingertips. This means you can see it when speaking to a health and care professional, for example.