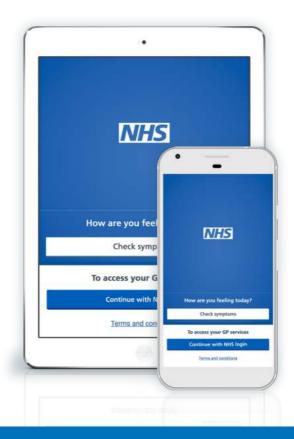

# **Introducing the NHS App**

You can use the NHS App **wherever you are, at any time** of the day or night. You can use it to access a range of NHS services.

The NHS App will not replace existing services. You can still contact your GP surgery in the usual ways if you prefer. For example, by visiting or telephoning your practice.

#### Use the app to:

| Ч | 0— | -0 | Ъ      |
|---|----|----|--------|
| - |    | ×  | F      |
| C |    |    | $\Box$ |

#### check your symptoms

find trusted NHS information on hundreds of conditions and treatments and get instant advice