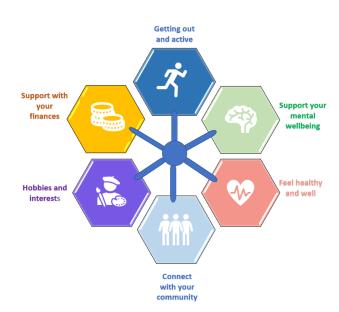

#### types of support we can offer?

THE SOCIAL PRESCRIBING LINK WORKER IS HERE TO LISTEN TO YOU AND PUT YOU IN TOUCH WITH PEOPLE AND ACTIVITIES THAT MIGHT HELP YOU FEEL BETTER. WE COULD INTRODUCE YOU TO A COMMUNITY GROUP OR NEW ACTIVITY. WE MAY HELP YOU FIND LEGAL ADVICE, DEBT, COUNSELLING, HOUSING SUPPORT OR THE RIGHT PERSON TO HELP YOU FIND A JOB OR VOLUNTEER OPPORTUNITY.