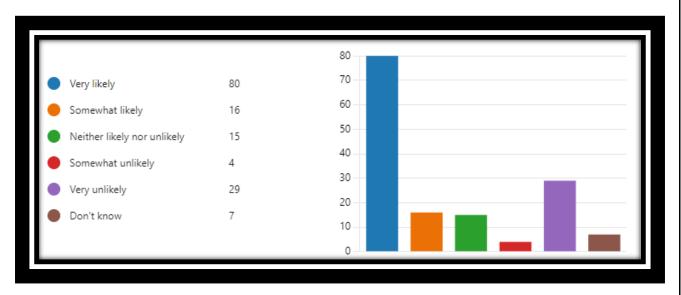

## Friends and Family Test Results, East Leicester Medical Practice - December 2023

How likely are you to recommend our service to friends and family if they needed similar care or treatment?

After you have completed your appointment at East Leicester Medical Practice, whether telephone consultation or face to face consultation, you will be asked to give your feedback via text message. Providing feedback is voluntary, but if you do answer, your feedback will let staff know that their efforts have been appreciated and enables the practice to identify opportunities to make improvements.