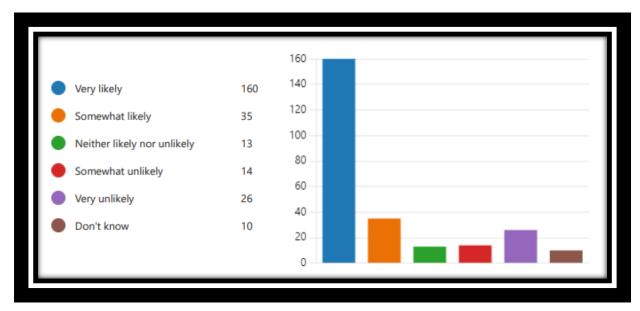

## Friends and Family Test Results, East Leicester Medical Practice - January 2024

How likely are you to recommend our service to friends and family if they needed similar care or treatment?

After you have completed your appointment at East Leicester Medical Practice, whether telephone consultation or face to face consultation, you will be asked to give your feedback via text message. Providing feedback is voluntary, but if you do answer, your feedback will let staff know that their efforts have been appreciated and enables the practice to identify opportunities to make improvements.