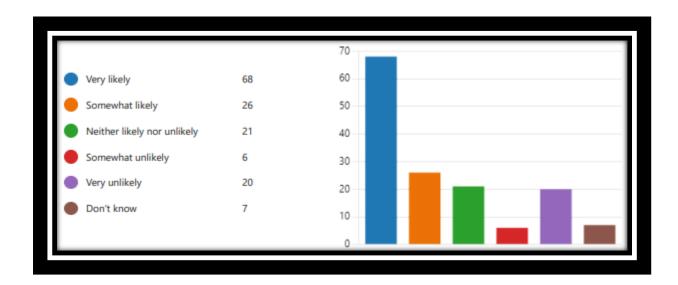

## Friends and Family Test Results, East Leicester Medical Practice - FEB 2024

How likely are you to recommend our service to friends and family if they needed similar care or treatment?

After you have completed your appointment at East Leicester Medical Practice, whether telephone consultation or face to face consultation, you will be asked to give your feedback via text message. Providing feedback is voluntary, but if you do answer, your feedback will let staff know that their efforts have been appreciated and enables the practice to identify opportunities to make improvements.