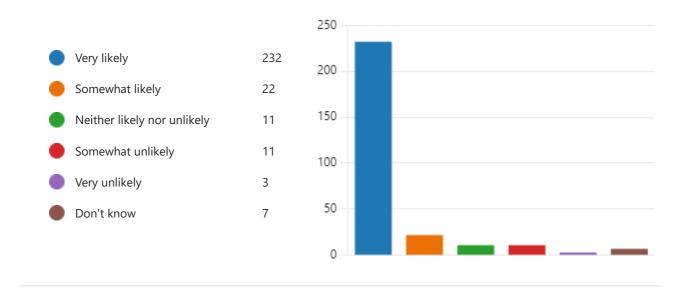

## Friends and family test feedback questionnaire - St Elizabeth Medical Centre -JAN24

291 02:08 Active
Responses Average time to complete Status

1. How likely are you to recommend our service to friends and family if they needed similar care or treatment?