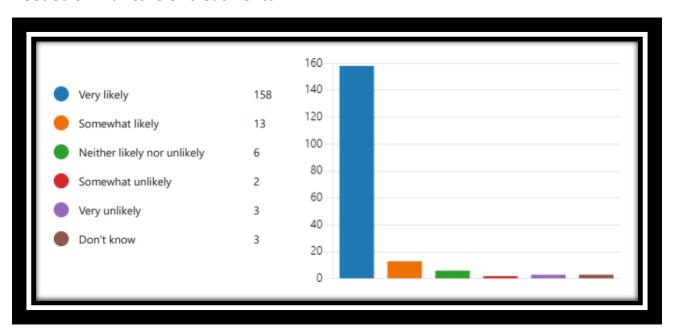

## Friends and Family Test Results, St Elizabeth Medical Centre – December 2023

How likely are you to recommend our service to friends and family if they needed similar care or treatment?

After you have completed your appointment at St Elizabeth Medical Centre, whether telephone consultation or face to face consultation, you will be asked to give your feedback via text message. Providing feedback is voluntary, but if you do answer, your feedback will let staff know that their efforts have been appreciated and enables the practice to identify opportunities to make improvements.