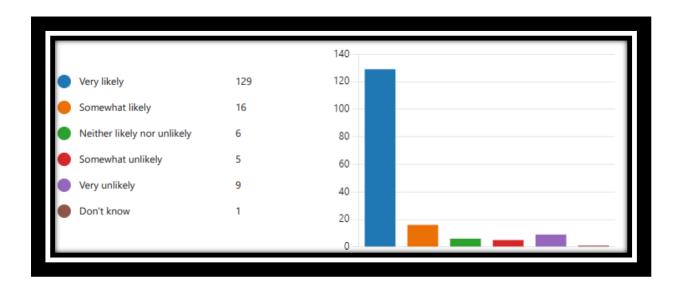

## Friends and Family Test Results, St Elizabeth Medical Centre – FEB 2024

How likely are you to recommend our service to friends and family if they needed similar care or treatment?

After you have completed your appointment at St Elizabeth Medical Centre, whether telephone consultation or face to face consultation, you will be asked to give your feedback via text message. Providing feedback is voluntary, but if you do answer, your feedback will let staff know that their efforts have been appreciated and enables the practice to identify opportunities to make improvements.