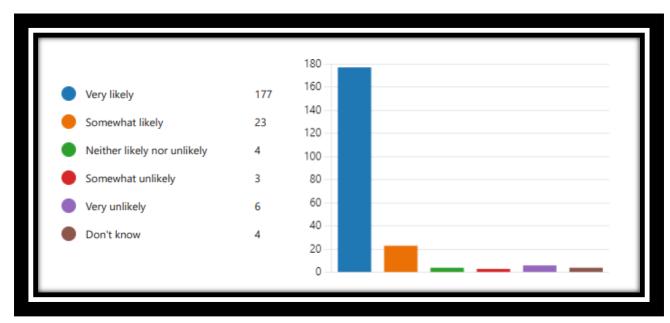

## Friends and Family Test Results, St Elizabeth Medical Centre - November 2023

How likely are you to recommend our service to friends and family if they needed similar care or treatment?

After you have completed your appointment at St Elizabeth Medical Centre, whether telephone consultation or face to face consultation, you will be asked to give your feedback via text message. Providing feedback is voluntary, but if you do answer, your feedback will let staff know that their efforts have been appreciated and enables the practice to identify opportunities to make improvements.