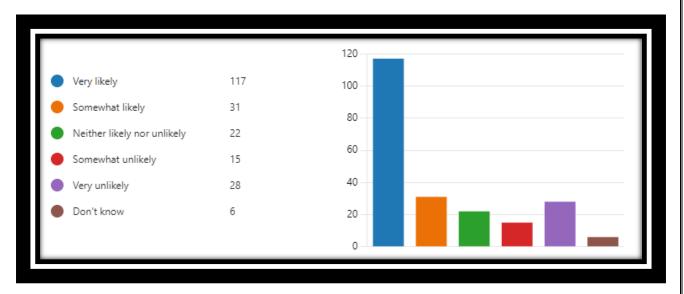

## Friends and Family Test Results, East Leicester Medical Practice - March 2024

How likely are you to recommend our service to friends and family if they needed similar care or treatment?

After you have completed your appointment at East Leicester Medical Practice, whether telephone consultation or face to face consultation, you will be asked to give your feedback via text message. Providing feedback is voluntary, but if you do answer, your feedback will let staff know that their efforts have been appreciated and enables the practice to identify opportunities to make improvements.