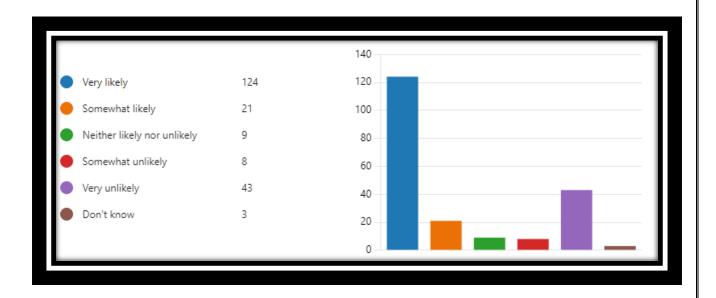

## Friends and Family Test Results, East Leicester Medical Practice - April 2024

How likely are you to recommend our service to friends and family if they needed similar care or treatment?

After you have completed your appointment at East Leicester Medical Practice, whether telephone consultation or face to face consultation, you will be asked to give your feedback via text message. Providing feedback is voluntary, but if you do answer, your feedback will let staff know that their efforts have been appreciated and enables the practice to identify opportunities to make improvements.