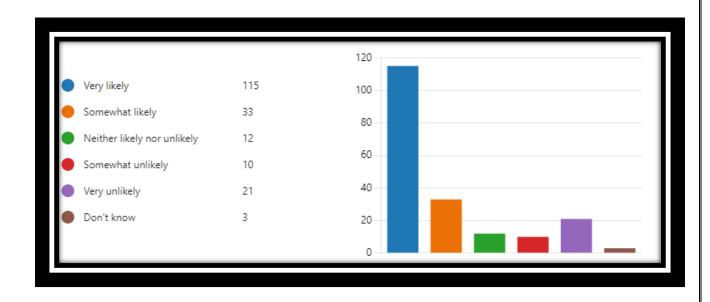

## Friends and Family Test Results, East Leicester Medical Practice - May 2024

How likely are you to recommend our service to friends and family if they needed similar care or treatment?

After you have completed your appointment at East Leicester Medical Practice, whether telephone consultation or face to face consultation, you will be asked to give your feedback via text message. Providing feedback is voluntary, but if you do answer, your feedback will let staff know that their efforts have been appreciated and enables the practice to identify opportunities to make improvements.