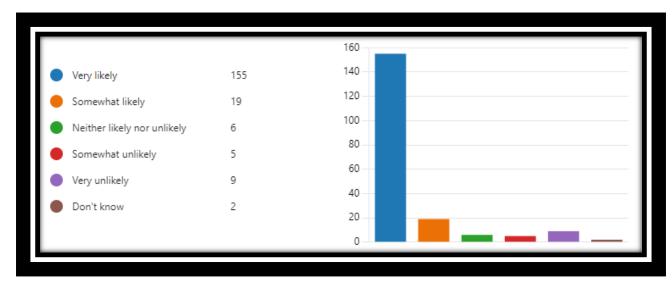

## Friends and Family Test Results, St Elizabeth Medical Centre – May 2024

How likely are you to recommend our service to friends and family if they needed similar care or treatment?

After you have completed your appointment at St Elizabeth Medical Centre, whether telephone consultation or face to face consultation, you will be asked to give your feedback via text message. Providing feedback is voluntary, but if you do answer, your feedback will let staff know that their efforts have been appreciated and enables the practice to identify opportunities to make improvements.